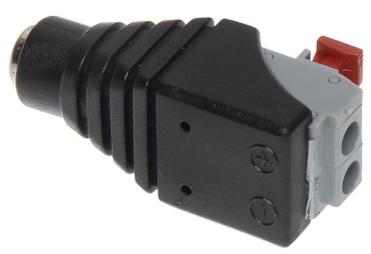

## Connectors:

Bottom view:

Top view:

The connector can be used to extend the adapter power cable:

Using it with S-55H allows to quick extend the power cable in any place:

Package:

PACKAGE

Dimensions (L x W x H): 0x0x0 mm Gross Weight: 0 kg