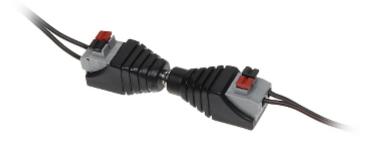

## Connectors:

Bottom view:

Top view:

The connector can be used to extend the adapter power cable:

Using it with S-55H allows to quick extend the power cable in any place:

Package:

PACKAGE

Dimensions (L x W x H): 0x0x0 mm Gross Weight: 0 kg