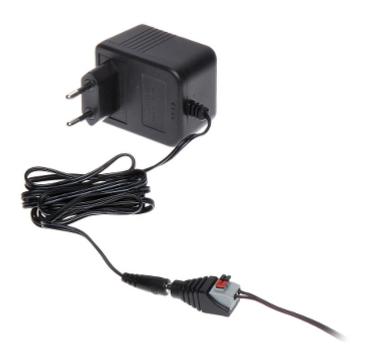

The quick connector for the standard power socket of the camera. To mount the G-55H\*P10 is enough to strip the wires and push in the spring terminals.

In package:

10 pcs The price for package

DELTA-OPTI Monika Matysiak; https://www.delta.poznan.pl POL; 60-713 Poznań; Graniczna 10 e-mail: delta-opti@delta.poznan.pl; tel: +(48) 61 864 69 60

## Connectors:

Bottom view:

Top view:

The connector can be used to extend the adapter power cable:

Using it with S-55H allows to quick extend the power cable in any place:

Package:

PACKAGE

Dimensions (L x W x H): 0x0x0 mm Gross Weight: 0 kg