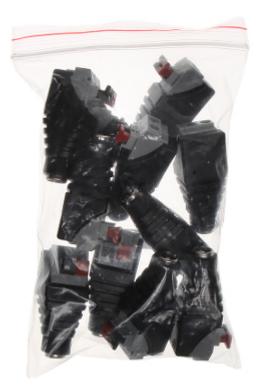

The quick connector for the standard power socket of the camera. To mount the G-55H\*P10 is enough to strip the wires and push in the spring terminals.

In package:

10 pcs The price for package

DELTA-OPTI Monika Matysiak; https://www.delta.poznan.pl POL; 60-713 Poznań; Graniczna 10 e-mail: delta-opti@delta.poznan.pl; tel: +(48) 61 864 69 60