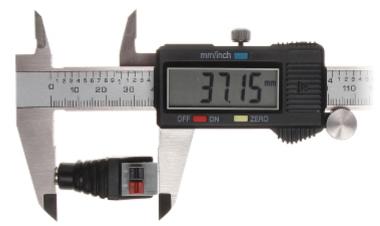

## User Manual Code: G-55H\*P10 QUICK-CONNECTOR G-55H\*P10

| Connector type:         | Ø 2.1 / 5.5 mm, Straight socket |
|-------------------------|---------------------------------|
| Wire mounting:          | Spring terminals                |
| Application:            | Electric cable                  |
| Material:               | PET                             |
| Example of application: | • OMY-2X0.75<br>• K-60<br>• YAP |
| Main features:          | Very easy and quick assembly    |
| Weight:                 | 0.007 kg                        |
| Dimensions:             | 37 x 15 x 19 mm                 |
| Guarantee:              | 2 years                         |