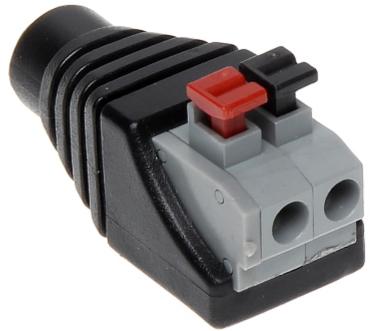

## Connectors:

Bottom view:

Top view:

The connector can be used to extend the adapter power cable:

Using it with S-55H allows to quick extend the power cable in any place:

Package:

PACKAGE

Dimensions (L x W x H): 0x0x0 mm Gross Weight: 0 kg