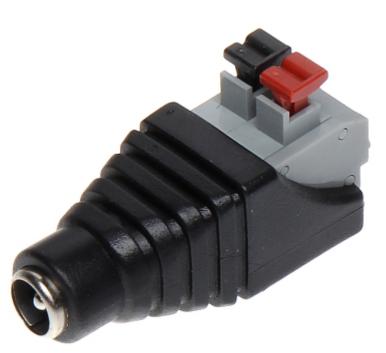

The quick connector for the standard power socket of the camera. To mount the G-55H\*P10 is enough to strip the wires and push in the spring terminals.

In package:

10 pcs The price for package

DELTA-OPTI Monika Matysiak; https://www.delta.poznan.pl POL; 60-713 Poznań; Graniczna 10 e-mail: delta-opti@delta.poznan.pl; tel: +(48) 61 864 69 60

## Connectors:

Bottom view:

Top view:

The connector can be used to extend the adapter power cable:

Using it with S-55H allows to quick extend the power cable in any place:

Package:

PACKAGE

Dimensions (L x W x H): 0x0x0 mm Gross Weight: 0 kg