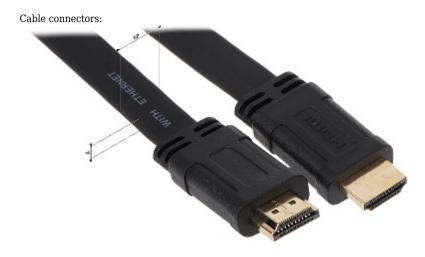

High quality cable with gold-platted connectors. This solution prevents oxidation of the connectors.

| Connector type:      | Straight plug HDMI / Straight plug HDMI |
|----------------------|-----------------------------------------|
| Length of the cable: | 2 m                                     |
| Class of the cable:  | 30 AWG                                  |
| HDMI standard:       | 1.4                                     |