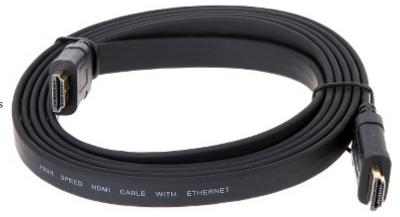

## User Manual

Code: HDMI-2.0-FL CABLE **HDMI-2.0-FL** 2 m

High quality cable with gold-platted connectors. This solution prevents oxidation of the connectors.

| Connector type:      | Straight plug HDMI / Straight plug HDMI |
|----------------------|-----------------------------------------|
| Length of the cable: | 2 m                                     |
| Class of the cable:  | 30 AWG                                  |
| HDMI standard:       | 1.4                                     |

## User Manual

Code: HDMI-2.0-FL CABLE **HDMI-2.0-FL** 2 m

| Main features: | <ul> <li>Flat</li> <li>Very flexible</li> <li>Gold-plated connector prevents the oxidation of contacts</li> </ul> |
|----------------|-------------------------------------------------------------------------------------------------------------------|
| Guarantee:     | 2 years                                                                                                           |