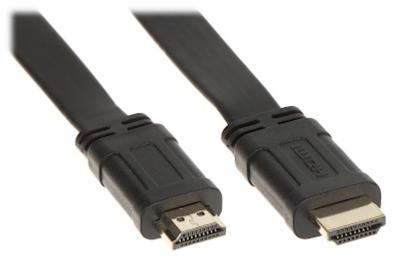

#### Cable connectors:

PACKAGE

Dimensions (L x W x H): 0x0x0 mm Gross Weight: 0 kg