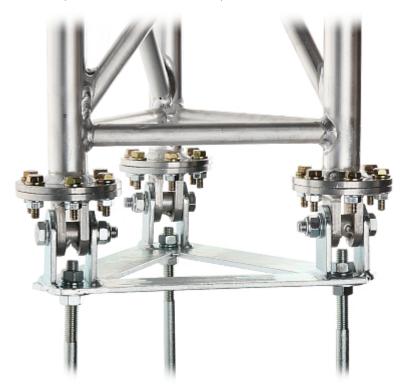

# User Manual

Code: MK-1.5/KOT ANCHOR FOR CONCRETE **MK-1.5/KOT** 

Thread on the anchor enables mast leveling:

The MK-1.5/POD base mounted to the MK-1.5/KOT anchor and the MK-1.5 truss mast:

Schematic diagram: