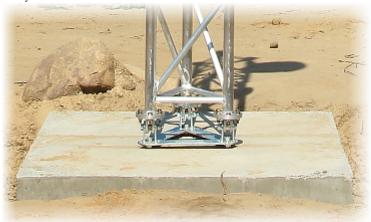

# User Manual

Code: MK-1.5/KOT ANCHOR FOR CONCRETE **MK-1.5/KOT** 

Ready foundation with the set mast:

In the kit:

PACKAGE

Dimensions (L x W x H): 0x0x0 mm Gross Weight: 0 kg