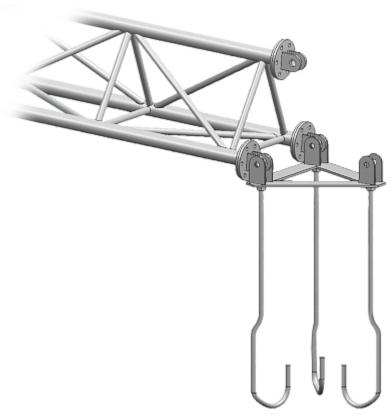

# User Manual

Code: MK-1.5/KOT ANCHOR FOR CONCRETE **MK-1.5/KOT** 

Thread on the anchor enables mast leveling:

The MK-1.5/POD base mounted to the MK-1.5/KOT anchor and the MK-1.5 truss mast:

Schematic diagram: