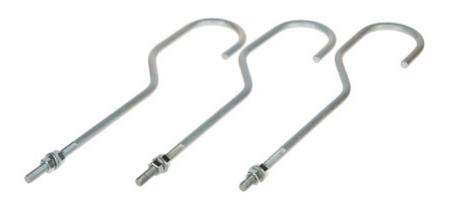

# User Manual

Code: MK-1.5/KOT ANCHOR FOR CONCRETE **MK-1.5/KOT** 

Thread on the anchor enables mast leveling:

The MK-1.5/POD base mounted to the MK-1.5/KOT anchor and the MK-1.5 truss mast:

Schematic diagram: