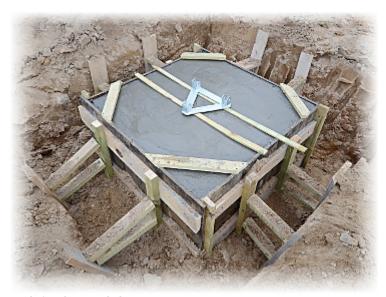

User Manual
Code: MK-1.5/KOT
ANCHOR FOR CONCRETE MK-1.5/KOT

Prepared form-work for the foundation of the mast:

Poured foundation of the mast with embedded anchor and established base: