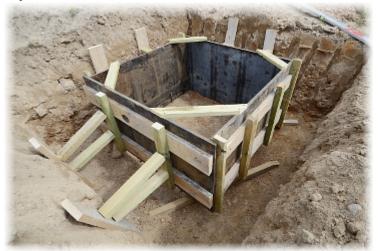

User Manual
Code: MK-1.5/KOT
ANCHOR FOR CONCRETE MK-1.5/KOT

Prepared form-work for the foundation of the mast:

Poured foundation of the mast with embedded anchor and established base: