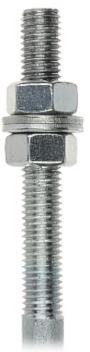

# User Manual

Code: MK-1.5/KOT ANCHOR FOR CONCRETE **MK-1.5/KOT** 

Thread on the anchor enables mast leveling:

The MK-1.5/POD base mounted to the MK-1.5/KOT anchor and the MK-1.5 truss mast:

Schematic diagram: