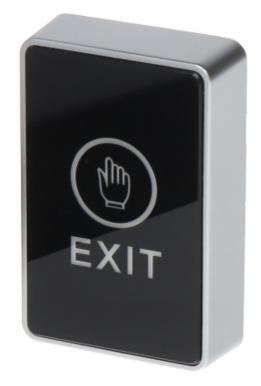

Door release touch button for trigger door opening signal in access control systems.

| Contact type:          | NO, NC, COM     |
|------------------------|-----------------|
| Relay maximal load:    | 1 A / 30 V DC   |
| Material:              | Plastic         |
| Color:                 | Silver / Black  |
| "Index of Protection": | IP40            |
| Main features:         | Backlight       |
| Power supply:          | 12 V DC         |
| Weight:                | 0.05 kg         |
| Dimensions:            | 86 x 56 x 21 mm |
| Guarantee:             | 2 years         |

Front panel:

Internal view:

Mounting side view:

DELTA-OPTI Monika Matysiak; https://www.delta.poznan.pl POL; 60-713 Poznań; Graniczna 10 e-mail: delta-opti@delta.poznan.pl; tel: +(48) 61 864 69 60

2024-04-28