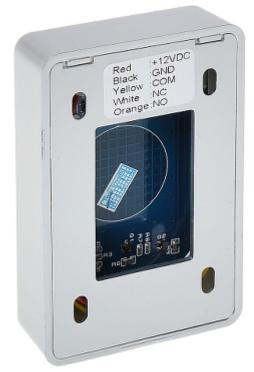

Door release touch button for trigger door opening signal in access control systems.

| Contact type:          | NO, NC, COM     |
|------------------------|-----------------|
| Relay maximal load:    | 1 A / 30 V DC   |
| Material:              | Plastic         |
| Color:                 | Silver / Black  |
| "Index of Protection": | IP40            |
| Main features:         | Backlight       |
| Power supply:          | 12 V DC         |
| Weight:                | 0.05 kg         |
| Dimensions:            | 86 x 56 x 21 mm |
| Guarantee:             | 2 years         |

Front panel:

Internal view:

Mounting side view:

DELTA-OPTI Monika Matysiak; https://www.delta.poznan.pl POL; 60-713 Poznań; Graniczna 10 e-mail: delta-opti@delta.poznan.pl; tel: +(48) 61 864 69 60

2024-04-28