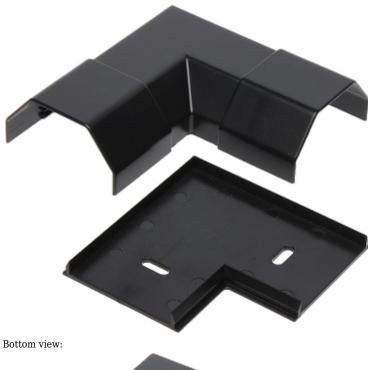

t liability (even if the manufacturer or the supplier was notified about the possibility of occurrence of such damages).

#### **Safety measures:**

Particular attention at designing was directed to quality standards of the device where ensuring safety of operation is the most important factor.

The device must be secured against contact with caustic, staining and viscous fluids.



Angular coupler for the LMA-1100X50/B cable management.

| Len | yth: | 100 mm |
|-----|------|--------|
|-----|------|--------|



2024-05-11



# User Manual

Code: LMA-LX50/B ANGULAR COUPLER **LMA-LX50/B** 

| Width:     | 100 mm  |
|------------|---------|
| Depth:     | 27.5 mm |
| Material:  | PVC     |
| Color:     | Black   |
| Weight:    | 0.03 kg |
| Guarantee: | 2 years |

#### Particular elements:





Example of application:



## User Manual

Code: LMA-LX50/B ANGULAR COUPLER LMA-LX50/B



In the kit:



PACKAGE

Dimensions (L x W x H): 0x0x0 mm Gross Weight: 0 kg