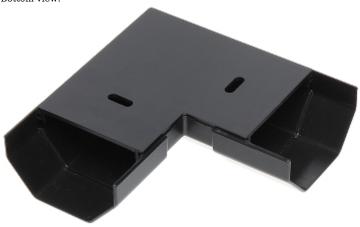

liability (even if the manufacturer or the supplier was notified about the possibility of occurrence of such damages).

#### **Safety measures:**

Particular attention at designing was directed to quality standards of the device where ensuring safety of operation is the most important factor.

The device must be secured against contact with caustic, staining and viscous fluids.



Angular coupler for the LMA-1100X50/B cable management.

| Len | yth: | 100 mm |
|-----|------|--------|
|-----|------|--------|



2024-05-11



# User Manual

Code: LMA-LX50/B ANGULAR COUPLER **LMA-LX50/B** 

| Width:     | 100 mm  |
|------------|---------|
| Depth:     | 27.5 mm |
| Material:  | PVC     |
| Color:     | Black   |
| Weight:    | 0.03 kg |
| Guarantee: | 2 years |

#### Particular elements:





Example of application:



## User Manual

Code: LMA-LX50/B ANGULAR COUPLER LMA-LX50/B



In the kit:



PACKAGE

Dimensions (L x W x H): 0x0x0 mm Gross Weight: 0 kg