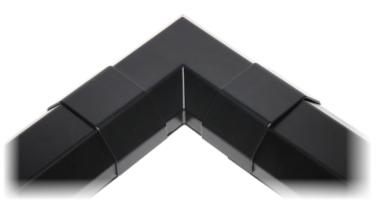

occurrence of such damages).

#### **Safety measures:**

Particular attention at designing was directed to quality standards of the device where ensuring safety of operation is the most important factor.

The device must be secured against contact with caustic, staining and viscous fluids.



Angular coupler for the LMA-1100X50/B cable management.

| Len | yth: | 100 mm |
|-----|------|--------|
|-----|------|--------|



2024-05-11



# User Manual

Code: LMA-LX50/B ANGULAR COUPLER **LMA-LX50/B** 

| Width:     | 100 mm  |
|------------|---------|
| Depth:     | 27.5 mm |
| Material:  | PVC     |
| Color:     | Black   |
| Weight:    | 0.03 kg |
| Guarantee: | 2 years |

#### Particular elements:





Example of application:



## User Manual

Code: LMA-LX50/B ANGULAR COUPLER LMA-LX50/B



In the kit:



PACKAGE

Dimensions (L x W x H): 0x0x0 mm Gross Weight: 0 kg