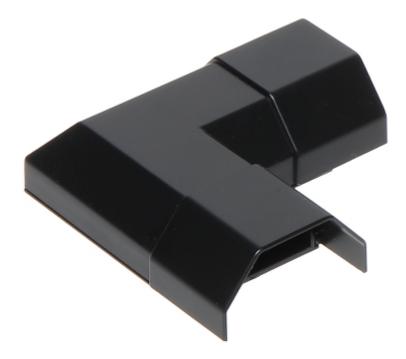

Angular coupler for the LMA-1100X50/B cable management.

| Len | yth: | 100 mm |
|-----|------|--------|
|-----|------|--------|

2024-05-11