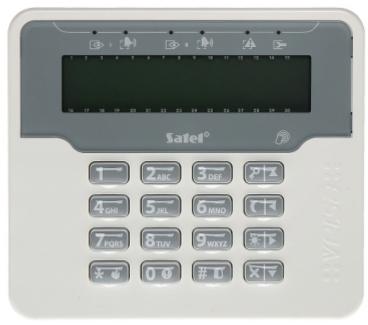

|
| Guarantee:                 | 2 years                                                                                                                                                                                                                                                                                                                                                                 |

Front panel:





# Code: VERSA-LCDR-WH KEYPAD FOR ALARM CONTROL PANEL VERSA-LCDR-WH SATEL



View after remove the cover:



Mounting side view:



# Code: VERSA-LCDR-WH KEYPAD FOR ALARM CONTROL PANEL VERSA-LCDR-WH SATEL



PACKAGE

Dimensions (L x W x H): 0x0x0 mm

Gross Weight: 0 kg