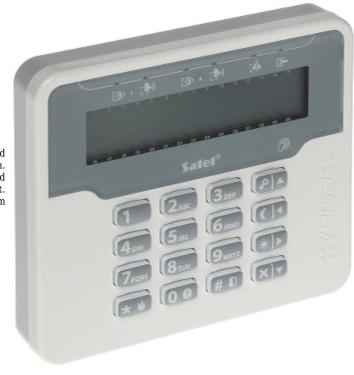

f health due to uncontrolled waste disposal, therefore, it should be handed over for recycling, propagating in this way sustainable use of natural resources.

To return a worn-out product, use a collection and disposal system of this type of equipment or contact a seller from whom it was purchased. He will then be recycled in an environmentally-friendly way.



# Code: VERSA-LCDR-WH KEYPAD FOR ALARM CONTROL PANEL VERSA-LCDR-WH SATEL

The VERSA-LCDR-WH keypad is intended for daily operations and programming the VERSA, VERSA Plus series alarm control system. With the LCD display showing text messages, even advanced functionalities of the alarm control unit are simple and convenient. The built-in proximity card reader allows to operate the system without the necessity to remember passwords.



| Support:                   | VERSA, VERSA Plus                                                                                                                                                                                                                                                                                                                                                       |
|----------------------------|-------------------------------------------------------------------------------------------------------------------------------------------------------------------------------------------------------------------------------------------------------------------------------------------------------------------------------------------------------------------------|
| Main featu