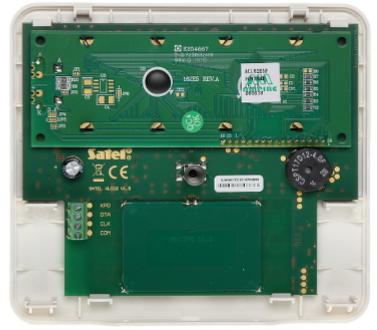

# Code: VERSA-LCDR-WH KEYPAD FOR ALARM CONTROL PANEL VERSA-LCDR-WH SATEL

View after remove the cover:

Mounting side view: