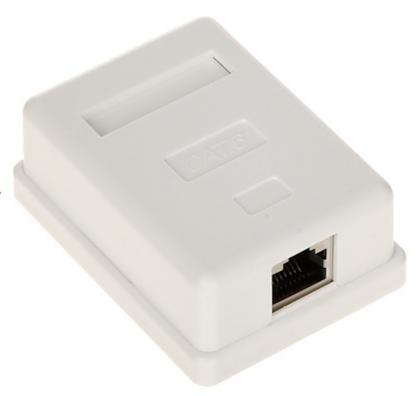

The device is structured cabling termination for FTP cat. 6 cables.

# User Manual

Code: RJ45-G5/6 FINAL SOCKET **RJ45-G5/6** 

| Mount:             | Surface-mounted                                                                                                                                      |
|--------------------|------------------------------------------------------------------------------------------------------------------------------------------------------|
| Material:          | PET                                                                                                                                                  |
| Color:             | White                                                                                                                                                |
| Application:       | RJ-45                                                                                                                                                |
| Number of outputs: | 1                                                                                                                                                    |
| Main features:     | <ul> <li>It is compatible with Category 6</li> <li>RJ-45 shielded socket</li> <li>Twisted-pair cable mounting using the Krone Impact Tool</li> </ul> |
| Weight:            | 0.04 kg                                                                                                                                              |
| Dimensions:        | 66 x 49 x 25 mm                                                                                                                                      |
| Guarantee:         | 3 years                                                                                                                                              |