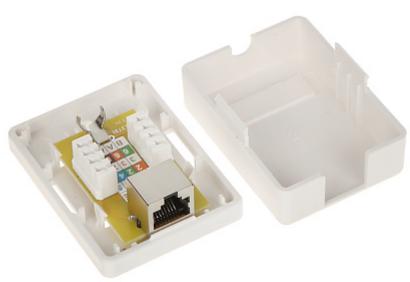

The device is structured cabling termination for FTP cat. 6 cables.

# User Manual

Code: RJ45-G5/6 FINAL SOCKET **RJ45-G5/6** 

| Mount:             | Surface-mounted                                                                                                                                      |
|--------------------|------------------------------------------------------------------------------------------------------------------------------------------------------|
| Material:          | PET                                                                                                                                                  |
| Color:             | White                                                                                                                                                |
| Application:       | RJ-45                                                                                                                                                |
| Number of outputs: | 1                                                                                                                                                    |
| Main features:     | <ul> <li>It is compatible with Category 6</li> <li>RJ-45 shielded socket</li> <li>Twisted-pair cable mounting using the Krone Impact Tool</li> </ul> |
| Weight:            | 0.04 kg                                                                                                                                              |
| Dimensions:        | 66 x 49 x 25 mm                                                                                                                                      |
| Guarantee:         | 3 years                                                                                                                                              |