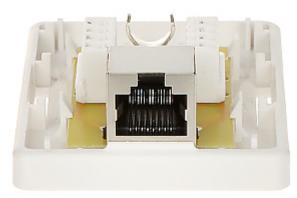

The device is structured cabling termination for FTP cat. 6 cables.

# User Manual

Code: RJ45-G5/6 FINAL SOCKET **RJ45-G5/6** 

| Mount:             | Surface-mounted                                                                                                                                      |
|--------------------|------------------------------------------------------------------------------------------------------------------------------------------------------|
| Material:          | PET                                                                                                                                                  |
| Color:             | White                                                                                                                                                |
| Application:       | RJ-45                                                                                                                                                |
| Number of outputs: | 1                                                                                                                                                    |
| Main features:     | <ul> <li>It is compatible with Category 6</li> <li>RJ-45 shielded socket</li> <li>Twisted-pair cable mounting using the Krone Impact Tool</li> </ul> |
| Weight:            | 0.04 kg                                                                                                                                              |
| Dimensions:        | 66 x 49 x 25 mm                                                                                                                                      |
| Guarantee:         | 3 years                                                                                                                                              |