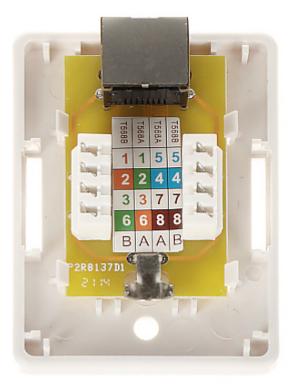

|
| Main features:     | <ul> <li>It is compatible with Category 6</li> <li>RJ-45 shielded socket</li> <li>Twisted-pair cable mounting using the Krone Impact Tool</li> </ul> |
| Weight:            | 0.04 kg                                                                                                                                              |
| Dimensions:        | 66 x 49 x 25 mm                                                                                                                                      |
| Guarantee:         | 3 years                                                                                                                                              |



#### Connectors:





## User Manual

Code: RJ45-G5/6 FINAL SOCKET **RJ45-G5/6** 



### In the kit:





PACKAGE

Dimensions (L x W x H): 0x0x0 mm

Gross Weight: 0 kg