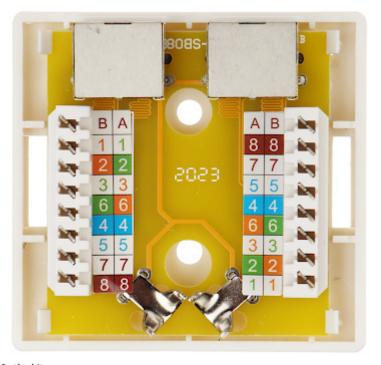

Connectors:

Code: RJ45-2G5/6 FINAL SOCKET **RJ45-2G5/6** DOUBLE

In the kit:

Code: RJ45-2G5/6 FINAL SOCKET **RJ45-2G5/6** DOUBLE

PACKAGE

Dimensions (L x W x H): 0x0x0 mm

Gross Weight: 0 kg