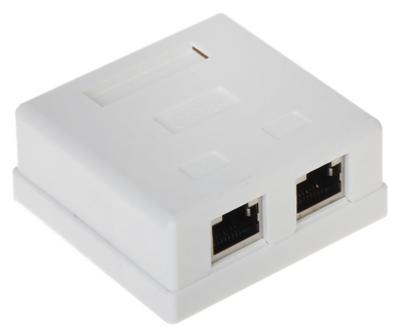

Code: RJ45-2G5/6 FINAL SOCKET **RJ45-2G5/6** DOUBLE

The device is structured cabling termination for FTP cat. 6 cables.

| Mount:    | Surface-mounted |
|-----------|-----------------|
| Material: | PET             |

Code: RJ45-2G5/6 FINAL SOCKET **RJ45-2G5/6** DOUBLE

| Color:             | White                                                                                                                                                |
|--------------------|------------------------------------------------------------------------------------------------------------------------------------------------------|
| Application:       | RJ-45                                                                                                                                                |
| Number of outputs: | 2                                                                                                                                                    |
| Main features:     | <ul> <li>It is compatible with Category 6</li> <li>RJ-45 shielded socket</li> <li>Twisted-pair cable mounting using the Krone Impact Tool</li> </ul> |
| Weight:            | 0.046 kg                                                                                                                                             |
| Dimensions:        | 62 x 60 x 26 mm                                                                                                                                      |
| Guarantee:         | 3 years                                                                                                                                              |