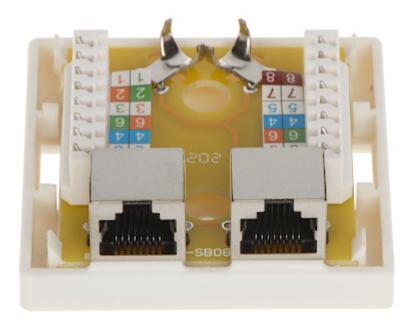

Connectors:

Code: RJ45-2G5/6 FINAL SOCKET **RJ45-2G5/6** DOUBLE

In the kit:

Code: RJ45-2G5/6 FINAL SOCKET **RJ45-2G5/6** DOUBLE

PACKAGE

Dimensions (L x W x H): 0x0x0 mm

Gross Weight: 0 kg