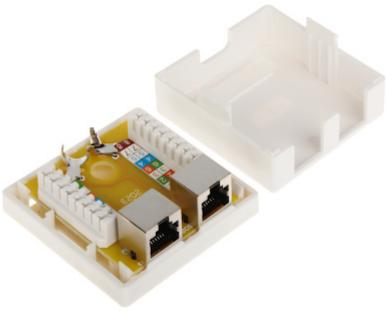

The device is structured cabling termination for FTP cat. 6 cables.

| Mount:    | Surface-mounted |
|-----------|-----------------|
| Material: | PET             |

Code: RJ45-2G5/6 FINAL SOCKET **RJ45-2G5/6** DOUBLE

Connectors:

Code: RJ45-2G5/6 FINAL SOCKET **RJ45-2G5/6** DOUBLE

In the kit:

Code: RJ45-2G5/6 FINAL SOCKET **RJ45-2G5/6** DOUBLE

PACKAGE

Dimensions (L x W x H): 0x0x0 mm

Gross Weight: 0 kg