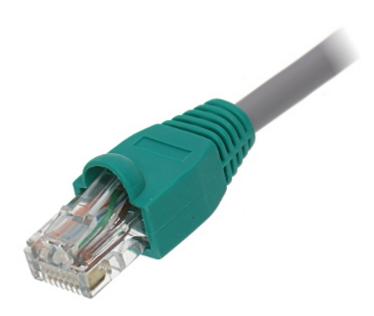

Example of application:

User Manual
Code: RJ45/WP-G\*P10
RJ-45 PLUG SHIELD RJ45/WP-G\*P10

It is sold in 10 pcs packages. The price is for 1 package: