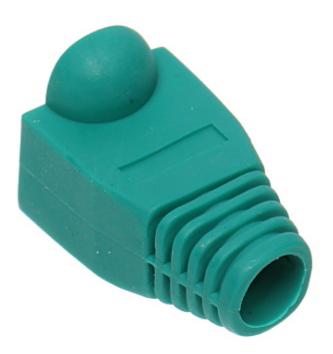

## User Manual Code: RJ45/WP-G\*P100 RJ-45 PLUG SHIELD **RJ45/WP-G\*P100**

| In package:  | 100 pcs The price for package |
|--------------|-------------------------------|
| Application: | RJ-45 modular plug shield     |
| Material:    | Rubber                        |
| Color:       | Green                         |
| Guarantee:   | 2 years                       |