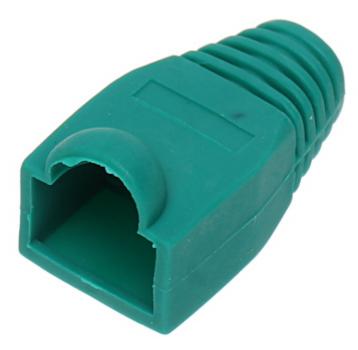

## User Manual Code: RJ45/WP-G\*P100 RJ-45 PLUG SHIELD **RJ45/WP-G\*P100**

| In package:  | 100 pcs The price for package |
|--------------|-------------------------------|
| Application: | RJ-45 modular plug shield     |
| Material:    | Rubber                        |
| Color:       | Green                         |
| Guarantee:   | 2 years                       |