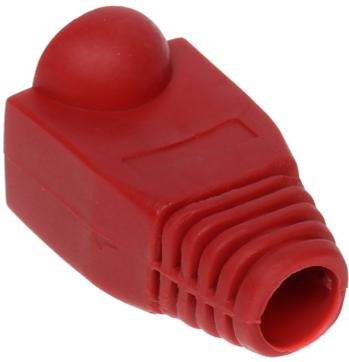

In package: 10 pcs The price for package

User Manual
Code: RJ45/WP-R\*P10
RJ-45 PLUG SHIELD RJ45/WP-R\*P10

| Application: | RJ-45 modular plug shield |
|--------------|---------------------------|
| Material:    | Rubber                    |
| Color:       | Red                       |
| Guarantee:   | 2 years                   |