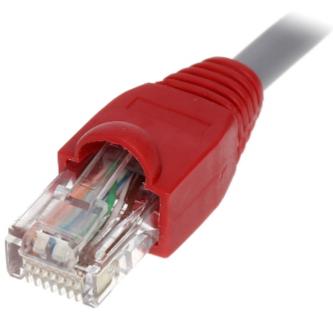

manufacturer or the supplier was notified about the possibility of occurrence of such damages).

### Safety measures:

Particular attention at designing was directed to quality standards of the device where ensuring safety of operation is the most important factor.

The device must be secured against contact with caustic, staining and viscous fluids.



In package: 10 pcs The price for package





User Manual
Code: RJ45/WP-R\*P10
RJ-45 PLUG SHIELD RJ45/WP-R\*P10

| Application: | RJ-45 modular plug shield |
|--------------|---------------------------|
| Material:    | Rubber                    |
| Color:       | Red                       |
| Guarantee:   | 2 years                   |



Example of application:



# User Manual

Code: RJ45/WP-R\*P10 RJ-45 PLUG SHIELD **RJ45/WP-R\*P10** 



It is sold in 10 pcs packages. The price is for 1 package:



PACKAGE



# User Manual

Code: RJ45/WP-R\*P10 RJ-45 PLUG SHIELD **RJ45/WP-R\*P10** 

Dimensions (L x W x H): 0x0x0 mm

Gross Weight: 0 kg