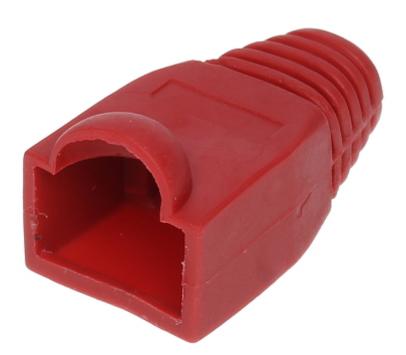

In package: 10 pcs The price for package

User Manual
Code: RJ45/WP-R\*P10
RJ-45 PLUG SHIELD RJ45/WP-R\*P10

| Application: | RJ-45 modular plug shield |
|--------------|---------------------------|
| Material:    | Rubber                    |
| Color:       | Red                       |
| Guarantee:   | 2 years                   |