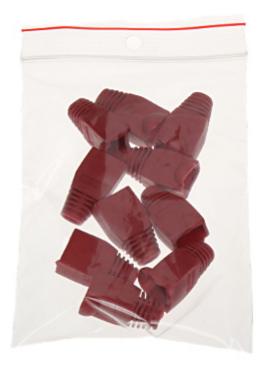

# User Manual

Code: RJ45/WP-R\*P10 RJ-45 PLUG SHIELD **RJ45/WP-R\*P10** 

It is sold in 10 pcs packages. The price is for 1 package:

PACKAGE