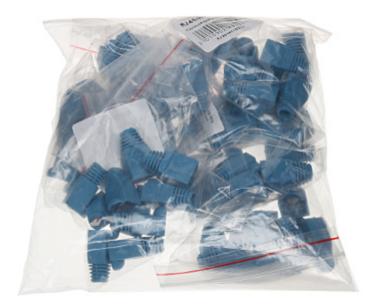

## User Manual

Code: RJ45/WP-N\*P100 RJ-45 PLUG SHIELD **RJ45/WP-N\*P100** 

It is sold in 100 pcs packages. The price is for 1 package:

PACKAGE

Dimensions (L x W x H): 0x0x0 mm

Gross Weight: 0 kg