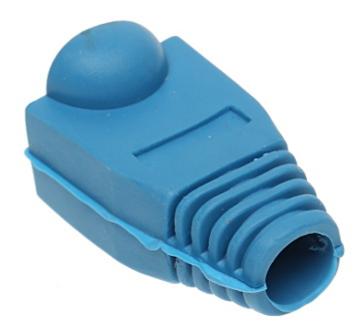

# User Manual

Code: RJ45/WP-N\*P100 RJ-45 PLUG SHIELD **RJ45/WP-N\*P100** 

| In package:  | 100 pcs The price for package |
|--------------|-------------------------------|
| Application: | RJ-45 modular plug shield     |
| Material:    | Rubber                        |
| Color:       | Blue                          |
| Guarantee:   | 2 years                       |