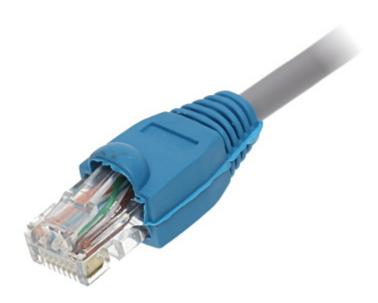

about the possibility of occurrence of such damages).

#### **Safety measures:**

Particular attention at designing was directed to quality standards of the device where ensuring safety of operation is the most important factor.

The device must be secured against contact with caustic, staining and viscous fluids.





# User Manual

Code: RJ45/WP-N\*P100 RJ-45 PLUG SHIELD **RJ45/WP-N\*P100** 

| In package:  | 100 pcs The price for package |
|--------------|-------------------------------|
| Application: | RJ-45 modular plug shield     |
| Material:    | Rubber                        |
| Color:       | Blue                          |
| Guarantee:   | 2 years                       |



Example of application:



## User Manual

Code: RJ45/WP-N\*P100 RJ-45 PLUG SHIELD **RJ45/WP-N\*P100** 



It is sold in 100 pcs packages. The price is for 1 package:



PACKAGE

Dimensions (L x W x H): 0x0x0 mm

Gross Weight: 0 kg