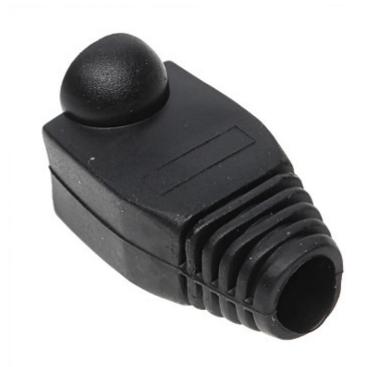

# User Manual

Code: RJ45/WP-C\*P10 RJ-45 PLUG SHIELD **RJ45/WP-C\*P10** 

| Application: | RJ-45 modular plug shield |
|--------------|---------------------------|
| Material:    | Rubber                    |
| Color:       | Black                     |
| Guarantee:   | 2 years                   |