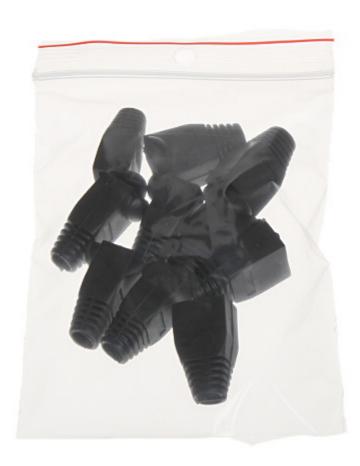

In package: 10 pcs The price for package

#### Example of application:

It is sold in 10 pcs packages. The price is for 1 package:

# User Manual

Code: RJ45/WP-C\*P10 RJ-45 PLUG SHIELD **RJ45/WP-C\*P10** 

PACKAGE

Dimensions (L x W x H): 0x0x0 mm

Gross Weight: 0 kg