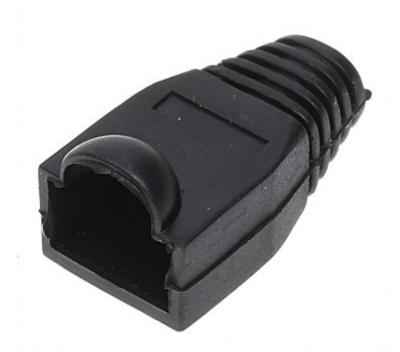

# User Manual

Code: RJ45/WP-C\*P10 RJ-45 PLUG SHIELD **RJ45/WP-C\*P10** 

| Application: | RJ-45 modular plug shield |
|--------------|---------------------------|
| Material:    | Rubber                    |
| Color:       | Black                     |
| Guarantee:   | 2 years                   |