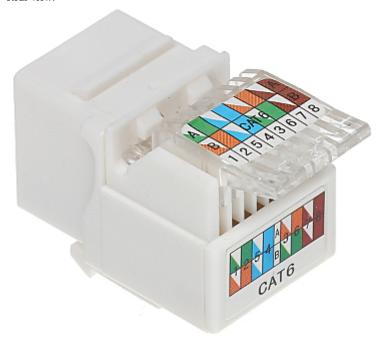

#### Code: FX-RJ45-61\*P100 KEYSTONE CONNECTOR FX-RJ45-61\*P100

| Connector type: | Socket RJ45                                                                                                |
|-----------------|------------------------------------------------------------------------------------------------------------|
| Color:          | White                                                                                                      |
| Wire mounting:  | KRONE quick-connector - Fixing of the bottom (angle), snap closure, hinges                                 |
| Application:    | Patch panel Keystone,     UTP cat. 6                                                                       |
| Impedance:      | 100 Ω                                                                                                      |
| Material:       | PET                                                                                                        |
| Main features:  | Very easy and quick installation without any tools     Corrosion resistance     Keystone assembly standard |
| Weight:         | 0.0075 kg                                                                                                  |
| Dimensions:     | 17 x 23 x 33 mm (W x H x D)                                                                                |
| Guarantee:      | 2 years                                                                                                    |

#### Rear view:

User Manual
Code: FX-RJ45-61\*P100
KEYSTONE CONNECTOR FX-RJ45-61\*P100

Package:

PACKAGE