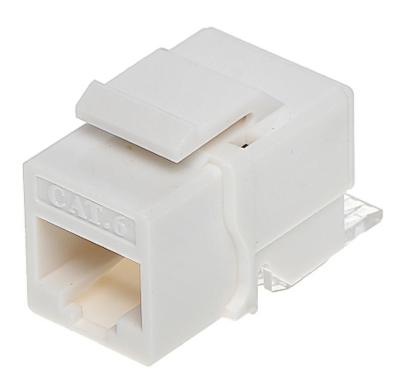

### User Manual

Code: FX-RJ45-61\*P100 KEYSTONE CONNECTOR FX-RJ45-61\*P100

#### Code: FX-RJ45-61\*P100 KEYSTONE CONNECTOR FX-RJ45-61\*P100

| Connector type: | Socket RJ45                                                                                                |
|-----------------|------------------------------------------------------------------------------------------------------------|
| Color:          | White                                                                                                      |
| Wire mounting:  | KRONE quick-connector - Fixing of the bottom (angle), snap closure, hinges                                 |
| Application:    | Patch panel Keystone,     UTP cat. 6                                                                       |
| Impedance:      | 100 Ω                                                                                                      |
| Material:       | PET                                                                                                        |
| Main features:  | Very easy and quick installation without any tools     Corrosion resistance     Keystone assembly standard |
| Weight:         | 0.0075 kg                                                                                                  |
| Dimensions:     | 17 x 23 x 33 mm (W x H x D)                                                                                |
| Guarantee:      | 2 years                                                                                                    |