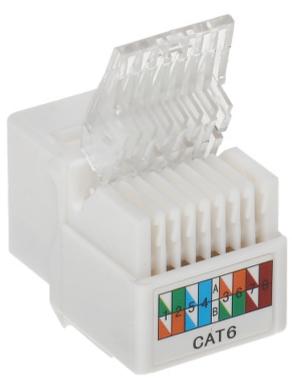

#### Code: FX-RJ45-61\*P100 KEYSTONE CONNECTOR FX-RJ45-61\*P100

| Connector type: | Socket RJ45                                                                                                |
|-----------------|------------------------------------------------------------------------------------------------------------|
| Color:          | White                                                                                                      |
| Wire mounting:  | KRONE quick-connector - Fixing of the bottom (angle), snap closure, hinges                                 |
| Application:    | Patch panel Keystone,     UTP cat. 6                                                                       |
| Impedance:      | 100 Ω                                                                                                      |
| Material:       | PET                                                                                                        |
| Main features:  | Very easy and quick installation without any tools     Corrosion resistance     Keystone assembly standard |
| Weight:         | 0.0075 kg                                                                                                  |
| Dimensions:     | 17 x 23 x 33 mm (W x H x D)                                                                                |
| Guarantee:      | 2 years                                                                                                    |

#### Rear view:

User Manual
Code: FX-RJ45-61\*P100
KEYSTONE CONNECTOR FX-RJ45-61\*P100

Package:

PACKAGE