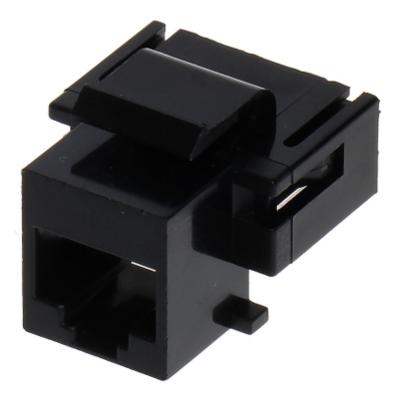

# User Manual Code: FX-RJ45-51\*P100 KEYSTONE CONNECTOR FX-RJ45-51\*P100

| In package:     | 100 pcs The price for package                                                                                                            |
|-----------------|------------------------------------------------------------------------------------------------------------------------------------------|
| Connector type: | Socket RJ45                                                                                                                              |
| Color:          | Black                                                                                                                                    |
| Wire mounting:  | KRONE quick-connector - Fixing of the bottom (angular), snap closure                                                                     |
| Application:    | <ul><li>Patch panel Keystone,</li><li>UTP cat. 5e</li></ul>                                                                              |
| Impedance:      | 100 Ω                                                                                                                                    |
| Material:       | PET                                                                                                                                      |
| Main features:  | <ul> <li>Very easy and quick installation without any tools</li> <li>Corrosion resistance</li> <li>Keystone assembly standard</li> </ul> |
| Weight:         | 0.006 kg                                                                                                                                 |
| Dimensions:     | 23 x 21 x 26 mm (W x H x D)                                                                                                              |
| Guarantee:      | 2 years                                                                                                                                  |