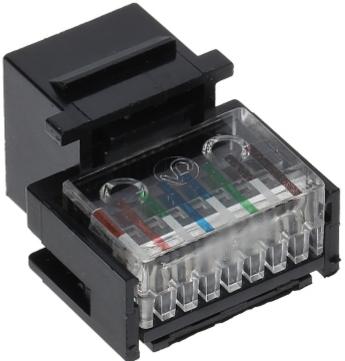

# User Manual Code: FX-RJ45-51\*P100 KEYSTONE CONNECTOR FX-RJ45-51\*P100

| In package:     | 100 pcs The price for package                                                                                                            |
|-----------------|------------------------------------------------------------------------------------------------------------------------------------------|
| Connector type: | Socket RJ45                                                                                                                              |
| Color:          | Black                                                                                                                                    |
| Wire mounting:  | KRONE quick-connector - Fixing of the bottom (angular), snap closure                                                                     |
| Application:    | <ul><li>Patch panel Keystone,</li><li>UTP cat. 5e</li></ul>                                                                              |
| Impedance:      | 100 Ω                                                                                                                                    |
| Material:       | PET                                                                                                                                      |
| Main features:  | <ul> <li>Very easy and quick installation without any tools</li> <li>Corrosion resistance</li> <li>Keystone assembly standard</li> </ul> |
| Weight:         | 0.006 kg                                                                                                                                 |
| Dimensions:     | 23 x 21 x 26 mm (W x H x D)                                                                                                              |
| Guarantee:      | 2 years                                                                                                                                  |

Rear view:

Package: