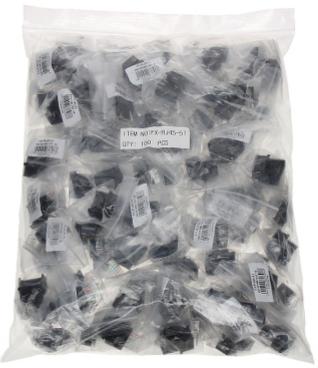

# User Manual Code: FX-RJ45-51\*P100 KEYSTONE CONNECTOR FX-RJ45-51\*P100

| In package:     | 100 pcs The price for package                                                                                                            |
|-----------------|------------------------------------------------------------------------------------------------------------------------------------------|
| Connector type: | Socket RJ45                                                                                                                              |
| Color:          | Black                                                                                                                                    |
| Wire mounting:  | KRONE quick-connector - Fixing of the bottom (angular), snap closure                                                                     |
| Application:    | <ul><li>Patch panel Keystone,</li><li>UTP cat. 5e</li></ul>                                                                              |
| Impedance:      | 100 Ω                                                                                                                                    |
| Material:       | PET                                                                                                                                      |
| Main features:  | <ul> <li>Very easy and quick installation without any tools</li> <li>Corrosion resistance</li> <li>Keystone assembly standard</li> </ul> |
| Weight:         | 0.006 kg                                                                                                                                 |
| Dimensions:     | 23 x 21 x 26 mm (W x H x D)                                                                                                              |
| Guarantee:      | 2 years                                                                                                                                  |

### PACKAGE

DELTA-OPTI Monika Matysiak; https://www.delta.poznan.pl POL; 60-713 Poznań; Graniczna 10 e-mail: delta-opti@delta.poznan.pl; tel: +(48) 61 864 69 60