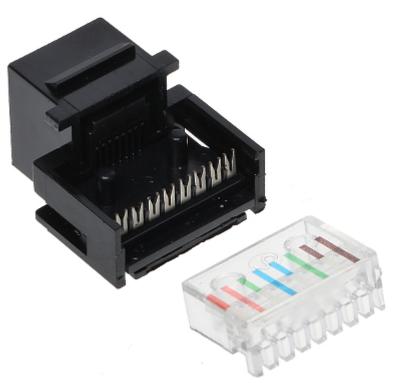

# User Manual Code: FX-RJ45-51\*P100 KEYSTONE CONNECTOR FX-RJ45-51\*P100

| In package:     | 100 pcs The price for package                                                                                                            |
|-----------------|------------------------------------------------------------------------------------------------------------------------------------------|
| Connector type: | Socket RJ45                                                                                                                              |
| Color:          | Black                                                                                                                                    |
| Wire mounting:  | KRONE quick-connector - Fixing of the bottom (angular), snap closure                                                                     |
| Application:    | <ul><li>Patch panel Keystone,</li><li>UTP cat. 5e</li></ul>                                                                              |
| Impedance:      | 100 Ω                                                                                                                                    |
| Material:       | PET                                                                                                                                      |
| Main features:  | <ul> <li>Very easy and quick installation without any tools</li> <li>Corrosion resistance</li> <li>Keystone assembly standard</li> </ul> |
| Weight:         | 0.006 kg                                                                                                                                 |
| Dimensions:     | 23 x 21 x 26 mm (W x H x D)                                                                                                              |
| Guarantee:      | 2 years                                                                                                                                  |

Rear view:

Package: