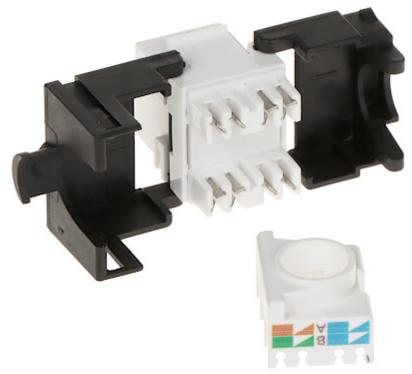

#### Cable mounting side view:

Code: FX-RJ45-6A-02\*P100 KEYSTONE CONNECTOR FX-RJ45-6A-02\*P100

In the kit:

Package:

Code: FX-RJ45-6A-02\*P100 KEYSTONE CONNECTOR FX-RJ45-6A-02\*P100

PACKAGE

Dimensions (L x W x H): 0x0x0 mm