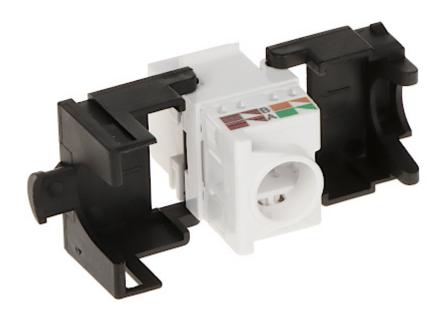

#### Cable mounting side view:

Code: FX-RJ45-6A-02\*P100 KEYSTONE CONNECTOR FX-RJ45-6A-02\*P100

In the kit:

Package:

Code: FX-RJ45-6A-02\*P100 KEYSTONE CONNECTOR FX-RJ45-6A-02\*P100

PACKAGE

Dimensions (L x W x H): 0x0x0 mm