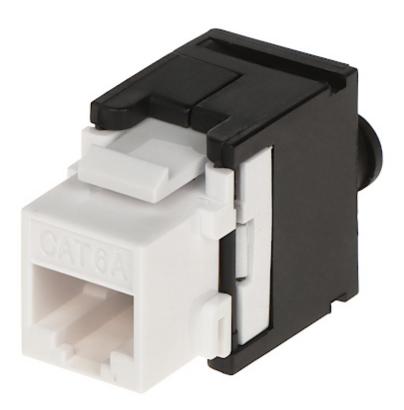

Code: FX-RJ45-6A-02\*P100 KEYSTONE CONNECTOR **FX-RJ45-6A-02\*P100** 

Code: FX-RJ45-6A-02\*P100 KEYSTONE CONNECTOR **FX-RJ45-6A-02\*P100** 

| In package:     | 100 pcs The price for package                                                                      |
|-----------------|----------------------------------------------------------------------------------------------------|
| Connector type: | Socket RJ45                                                                                        |
| Color:          | White / Black                                                                                      |
| Wire mounting:  | KRONE quick-connector - locked                                                                     |
| Application:    | Patch panel Keystone, UTP cat. 6A                                                                  |
| Impedance:      | 100 Ω                                                                                              |
| Material:       | PET                                                                                                |
| Main features:  | Very easy and quick installation without any tools Corrosion resistance Keystone assembly standard |
| Weight:         | 0.011 kg                                                                                           |
| Dimensions:     | 18 x 26 x 42 mm (W x H x D)                                                                        |
| Guarantee:      | 2 years                                                                                            |