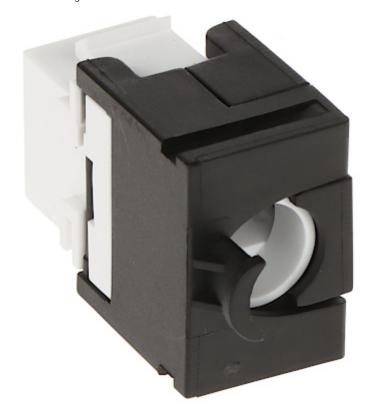

#### Cable mounting side view:

Code: FX-RJ45-6A-02\*P100 KEYSTONE CONNECTOR FX-RJ45-6A-02\*P100

In the kit:

Package:

Code: FX-RJ45-6A-02\*P100 KEYSTONE CONNECTOR FX-RJ45-6A-02\*P100

PACKAGE

Dimensions (L x W x H): 0x0x0 mm