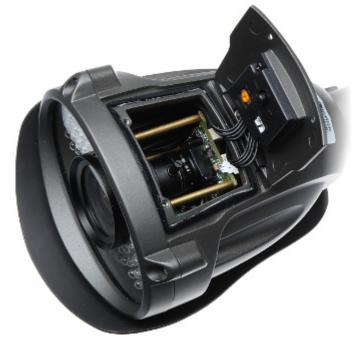

If you need to make an adjustment and open the cover, please follow the steps in the following order:

- 1 loosen the Phillips screws (hinge),
- 2 unscrew the Allen screws (cover),
- $\ensuremath{\mathbf{3}}$  open the cover, make the adjustment and close the cover,
- $\mathbf 4$  screw the Allen screws (cover),

### User Manual Code: GEMINI-AH2-45 AHD, PAL CAMERA GEMINI-AH2-45 - 1080p 2.8 ... 12 mm

5 - tighten the Phillips screws (hinge).

This ensures the correct sealing pressure and tightness of the camera.

Configuration