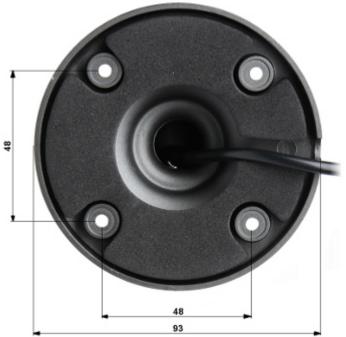

1 - Turn on the power

2 - Move the joystick left or right, setting the appropriate resolution 3 - Move the joystick down by 5 s, setting the PAL / NTSC

The PAL and NTSC standard is set regardless of the resolution. Mounting dimensions: