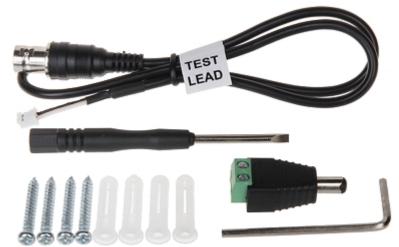

In the kit:

PACKAGE

Dimensions (L x W x H): 0x0x0 mm Gross Weight: 0 kg

DELTA-OPTI Monika Matysiak; https://www.delta.poznan.pl POL; 60-713 Poznań; Graniczna 10 e-mail: delta-opti@delta.poznan.pl; tel: +(48) 61 864 69 60