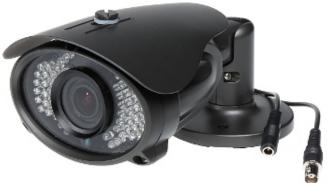

Megapixel camera with 1/2.8" Sony CMOS sensor and AHD (Analog High Definition) / PAL.

The AHD interface allows to transmission of analog video signal via coaxial cable in 1080p resolution. It enables the transmission of HD resolution images for even 500 m distance with keeping the low costs of the installation. During transmission there are no delays and is maintained the original, high quality image.

## User Manual Code: GEMINI-AH2-45 AHD, PAL CAMERA GEMINI-AH2-45 - 1080p 2.8 ... 12 mm

| Standard:                        | AHD / PAL                                                                                                                                                                                                                                                                                                                                                                                                                                                                                                                                                                                                                                                                                                                             |
|----------------------------------|---------------------------------------------------------------------------------------------------------------------------------------------------------------------------------------------------------------------------------------------------------------------------------------------------------------------------------------------------------------------------------------------------------------------------------------------------------------------------------------------------------------------------------------------------------------------------------------------------------------------------------------------------------------------------------------------------------------------------------------|
| Sensor:                          | 1/2.8 " Sony CMOS IMX222                                                                                                                                                                                                                                                                                                                                                                                                                                                                                                                                                                                                                                                                                                              |
| Digital Image Processor:         | Nextchip NVP2441H                                                                                                                                                                                                                                                                                                                                                                                                                                                                                                                                                                                                                                                                                                                     |
| Matrix size:                     | 2.1 Mpx                                                                                                                                                                                                                                                                                                                                                                                                                                                                                                                                                                                                                                                                                                                               |
| Resolution:                      | 1920 x 1080 - 1080p AHD-H ,<br>960 x 576 - 960H PAL                                                                                                                                                                                                                                                                                                                                                                                                                                                                                                                                                                                                                                                                                   |
| Video output:                    | 1 Vpp 75 $\Omega$ , AHD / PAL - selectable by switch<br>+ Additional "Spot" output - allows to quick view the image from camera and its<br>configuration without the need to disconnect it from monitoring system                                                                                                                                                                                                                                                                                                                                                                                                                                                                                                                     |
| Lens:                            | 2.8 12 mm, 2 Mpx, DC                                                                                                                                                                                                                                                                                                                                                                                                                                                                                                                                                                                                                                                                                                                  |
| View angle:                      | <ul> <li>85 ° 24 ° (manufacturer data)</li> <li>90 ° 31 ° (our tests result)</li> </ul>                                                                                                                                                                                                                                                                                                                                                                                                                                                                                                                                                                                                                                               |
| S/N ratio:                       | > 50 dB                                                                                                                                                                                                                                                                                                                                                                                                                                                                                                                                                                                                                                                                                                                               |
| IR illuminator power adjustment: | By potentiometer                                                                                                                                                                                                                                                                                                                                                                                                                                                                                                                                                                                                                                                                                                                      |
| Range of IR illumination:        | 50 m                                                                                                                                                                                                                                                                                                                                                                                                                                                                                                                                                                                                                                                                                                                                  |
| OSD menu:                        | ✓                                                                                                                                                                                                                                                                                                                                                                                                                                                                                                                                                                                                                                                                                                                                     |
| Main features:                   | <ul> <li>ICR - Movable InfraRed filter</li> <li>Day/Night mode (color/b&amp;w/auto)</li> <li>WB - White Balance (ATW/AWB/manual/indoor/outdoor)</li> <li>Sense-UP - (Slow Shutter) - Increase the sensor sensitivity max. x 30</li> <li>D-WDR - Wide Dynamic Range</li> <li>2D-DNR / 3D-DNR - Digital Noise Reduction</li> <li>F-DNR (Defog) - Reduction of image noise caused by precipitation</li> <li>Motion Detection - max. 4 zones</li> <li>Privacy zones - max. 4</li> <li>BLC - configurable Back Light Compensation</li> <li>HSBLC - High Light Compensation (spot)</li> <li>Mirror - Mirror image</li> <li>image "freeze"</li> <li>Sharpness - sharper image outlines</li> <li>Monitor type correction - LCD/CRT</li> </ul> |
| Power supply:                    | 12 V DC / 400 mA                                                                                                                                                                                                                                                                                                                                                                                                                                                                                                                                                                                                                                                                                                                      |
| Housing:                         | Compact, Metal                                                                                                                                                                                                                                                                                                                                                                                                                                                                                                                                                                                                                                                                                                                        |
| Color:                           | Graphite                                                                                                                                                                                                                                                                                                                                                                                                                                                                                                                                                                                                                                                                                                                              |
| "Index of Protection":           | IP66                                                                                                                                                                                                                                                                                                                                                                                                                                                                                                                                                                                                                                                                                                                                  |
| Operation temp:                  | -20 °C 55 °C                                                                                                                                                                                                                                                                                                                                                                                                                                                                                                                                                                                                                                                                                                                          |
| Weight:                          | 0.780 kg                                                                                                                                                                                                                                                                                                                                                                                                                                                                                                                                                                                                                                                                                                                              |
| Dimensions:                      | 255 x 123 x 92 mm                                                                                                                                                                                                                                                                                                                                                                                                                                                                                                                                                                                                                                                                                                                     |
| Supported languages:             | English, Chinese Traditional, Chinese Simplified, French, Spanish, Dutch, German, Polish, Portuguese, Russian, Turkish, Italian                                                                                                                                                                                                                                                                                                                                                                                                                                                                                                                                                                                                       |
| Manufacturer / Brand:            | GEMINI                                                                                                                                                                                                                                                                                                                                                                                                                                                                                                                                                                                                                                                                                                                                |
| Guarantee:                       | 2 years                                                                                                                                                                                                                                                                                                                                                                                                                                                                                                                                                                                                                                                                                                                               |