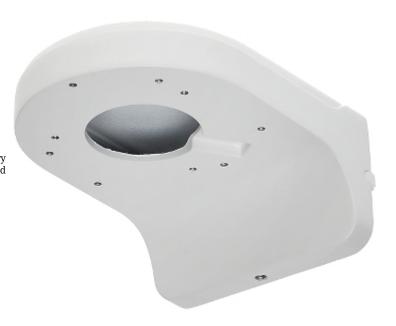

Wall bracket. Designed to dome cameras. It can be used to vandal-proof cameras installation. It has very useful advantage, possibility to hide camera cables and connectors.

| Suitable for cameras: | DAHUA - documentation for download below. |
|-----------------------|-------------------------------------------|
| Material:             | Aluminum                                  |

### Camera mounting side view: