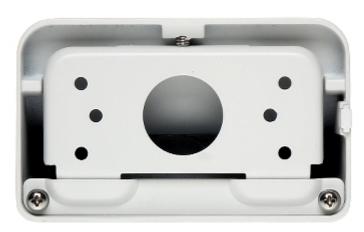

## In the kit:

PACKAGE

Dimensions (L x W x H): 0x0x0 mm Gross Weight: 0 kg

Code: PFB203W DOME CAMERA BRACKET **PFB203W** DAHUA