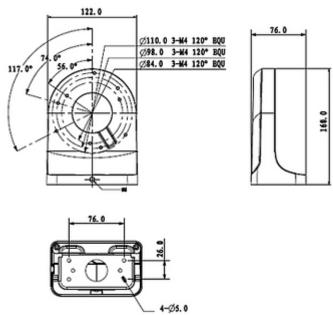

### Camera mounting side view:

#### Side view:

Wall mounting side view:

Code: PFB203W DOME CAMERA BRACKET **PFB203W** DAHUA

### Dimensions:

### Code: PFB203W DOME CAMERA BRACKET **PFB203W** DAHUA

| Color:                | White             |
|-----------------------|-------------------|
| Weight:               | 0.506 kg          |
| Dimensions:           | 122 x 160 x 76 mm |
| Manufacturer / Brand: | DAHUA             |
| Guarantee:            | 3 years           |