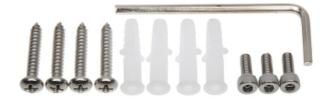

## In the kit:

PACKAGE

Dimensions (L x W x H): 0x0x0 mm Gross Weight: 0 kg

Code: PFB203W DOME CAMERA BRACKET **PFB203W** DAHUA