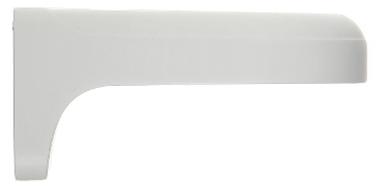

#### Side view:

Wall mounting side view:

Code: PFB203W DOME CAMERA BRACKET **PFB203W** DAHUA