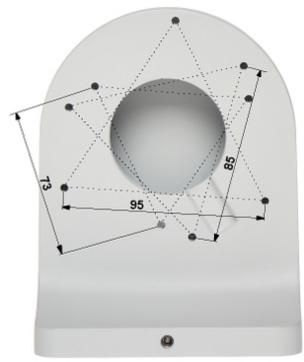

ith caustic, staining and viscous fluids.

Wall bracket. Designed to dome cameras. It can be used to vandal-proof cameras installation. It has very useful advantage, possibility to hide camera cables and connectors.



| Suitable for cameras: | DAHUA - documentation for download below. |
|-----------------------|-------------------------------------------|
| Material:             | Aluminum                                  |





### Code: PFB203W DOME CAMERA BRACKET **PFB203W** DAHUA

| Color:                | White             |
|-----------------------|-------------------|
| Weight:               | 0.506 kg          |
| Dimensions:           | 122 x 160 x 76 mm |
| Manufacturer / Brand: | DAHUA             |
| Guarantee:            | 3 years           |

### Camera mounting side view:



#### Side view:



Wall mounting side view:



Code: PFB203W DOME CAMERA BRACKET **PFB203W** DAHUA



### Dimensions:



## In the kit:



PACKAGE

Dimensions (L x W x H): 0x0x0 mm Gross Weight: 0 kg



Code: PFB203W DOME CAMERA BRACKET **PFB203W** DAHUA