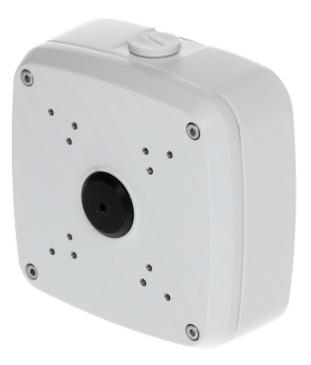

Bracket is perfect to hide connectors, cables and power adapter inside of it.

| Suitable for cam | eras: | DAHUA - documentation for download below. |
|------------------|-------|-------------------------------------------|
|------------------|-------|-------------------------------------------|

## User Manual Code: PFA121-V2 CAMERA BRACKET **PFA121-V2** DAHUA

| Material:                       | Aluminum          |
|---------------------------------|-------------------|
| Color:                          | White             |
| Distance from mounting surface: | 55 mm             |
| Weight:                         | 0.64 kg           |
| Dimensions:                     | 134 x 134 x 55 mm |
| Manufacturer / Brand:           | DAHUA             |
| Guarantee:                      | 3 years           |