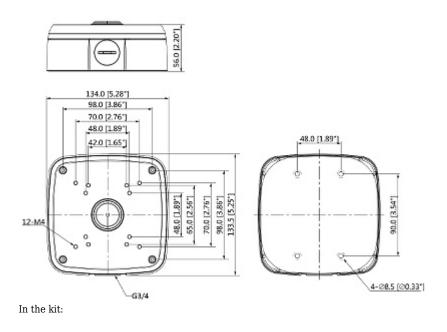

## User Manual Code: PFA121-V2 CAMERA BRACKET **PFA121-V2** DAHUA

| Material:                       | Aluminum          |
|---------------------------------|-------------------|
| Color:                          | White             |
| Distance from mounting surface: | 55 mm             |
| Weight:                         | 0.64 kg           |
| Dimensions:                     | 134 x 134 x 55 mm |
| Manufacturer / Brand:           | DAHUA             |
| Guarantee:                      | 3 years           |

Camera mounting side view:

Wall mounting side view:

## Internal view:

Dimensions:

PACKAGE

Dimensions (L x W x H): 0x0x0 mm Gross Weight: 0 kg