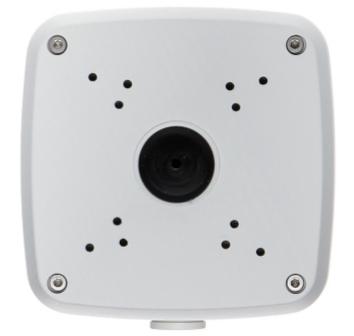

--------------------------|
|------------------|-------|-------------------------------------------|



DELTA-OPTI Monika Matysiak; https://www.delta.poznan.pl POL; 60-713 Poznań; Graniczna 10 e-mail: delta-opti@delta.poznan.pl; tel: +(48) 61 864 69 60



## User Manual Code: PFA121-V2 CAMERA BRACKET **PFA121-V2** DAHUA

| Material:                       | Aluminum          |
|---------------------------------|-------------------|
| Color:                          | White             |
| Distance from mounting surface: | 55 mm             |
| Weight:                         | 0.64 kg           |
| Dimensions:                     | 134 x 134 x 55 mm |
| Manufacturer / Brand:           | DAHUA             |
| Guarantee:                      | 3 years           |

Camera mounting side view:



Wall mounting side view:







## Internal view:



Dimensions:









PACKAGE

Dimensions (L x W x H): 0x0x0 mm Gross Weight: 0 kg