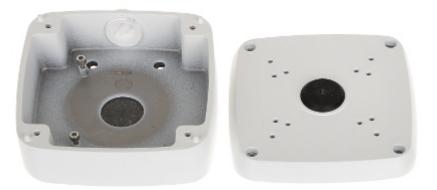

## Internal view:

Dimensions:

PACKAGE

Dimensions (L x W x H): 0x0x0 mm Gross Weight: 0 kg