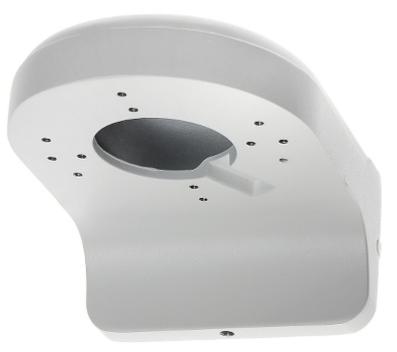

Wall bracket. Designed to dome cameras. It can be used to vandal-proof cameras installation. It has very useful advantage, possibility to hide camera cables and connectors.

Suitable for cameras: DAHUA - documentation for download below.

Camera mounting side view:

Side view:

Wall mounting side view:

DELTA-OPTI Monika Matysiak; https://www.delta.poznan.pl POL; 60-713 Poznań; Graniczna 10 e-mail: delta-opti@delta.poznan.pl; tel: +(48) 61 864 69 60