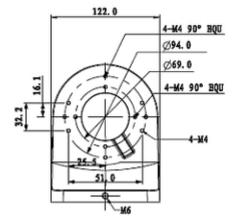

Camera mounting side view:

Side view:

Wall mounting side view:

DELTA-OPTI Monika Matysiak; https://www.delta.poznan.pl POL; 60-713 Poznań; Graniczna 10 e-mail: delta-opti@delta.poznan.pl; tel: +(48) 61 864 69 60

2024-04-25

PFB204W

Dimensions:

In the kit:

PACKAGE

DELTA-OPTI Monika Matysiak; https://www.delta.poznan.pl POL; 60-713 Poznań; Graniczna 10 e-mail: delta-opti@delta.poznan.pl; tel: +(48) 61 864 69 60

2024-04-25