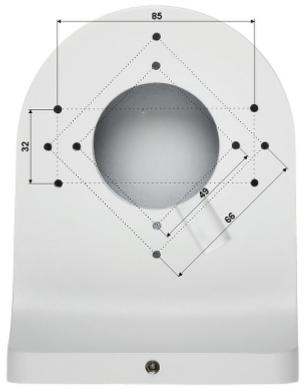

2024-04-25

PFB204W

Dimensions:

In the kit:

PACKAGE

DELTA-OPTI Monika Matysiak; https://www.delta.poznan.pl POL; 60-713 Poznań; Graniczna 10 e-mail: delta-opti@delta.poznan.pl; tel: +(48) 61 864 69 60

2024-04-25