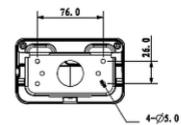

Camera mounting side view:

Side view:

Wall mounting side view:

DELTA-OPTI Monika Matysiak; https://www.delta.poznan.pl POL; 60-713 Poznań; Graniczna 10 e-mail: delta-opti@delta.poznan.pl; tel: +(48) 61 864 69 60

2024-04-25

PFB204W

Dimensions:

In the kit:

PACKAGE

DELTA-OPTI Monika Matysiak; https://www.delta.poznan.pl POL; 60-713 Poznań; Graniczna 10 e-mail: delta-opti@delta.poznan.pl; tel: +(48) 61 864 69 60

2024-04-25