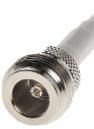

### Mounting side view:

Antenna connector:

Code: ATK-KPV/LTE-7/10
PANEL ANTENNA ATK-KPV/LTE-7/10 GSM/DCS/UMTS/WLAN/LTE

Method of mounting:

- 1) Antenna
- 2) Mounting bracket
- 3) Wall
- 4) Antenna connector
- In the kit: