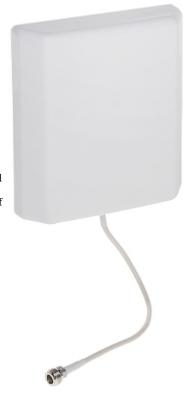

Code: ATK-KPV/LTE-7/10
PANEL ANTENNA ATK-KPV/LTE-7/10 GSM/DCS/UMTS/WLAN/LTE

The directional panel antenna is designed to mount outdoors or indoors, dedicated to receive and transmit the LTE/GSM/3G signals, and also to use with GSM amplifiers.

The antenna effectively solves the problems of inadequate signal level which often occurs in the case of modems/devices with built-in antennas.

# Code: ATK-KPV/LTE-7/10 PANEL ANTENNA ATK-KPV/LTE-7/10 GSM/DCS/UMTS/WLAN/LTE

| Frequency range:           | • 698 MHz 960 MHz,<br>• 1700 MHz 2700 MHz                     |
|----------------------------|---------------------------------------------------------------|
| Gain :                     | • 9 dBi @ 698 MHz 960 MHz,<br>• 10 dBi @ 1700 MHz 2700 MHz    |
| Connectors:                | N socket                                                      |
| Impedance:                 | 50 Ω                                                          |
| Horizontal beam width (H): | 60 ° 70 °                                                     |
| Vertical beam width (V):   | 45 ° 55 °                                                     |
| Polarization:              | Vertical                                                      |
| VSWR:                      | < 1.5                                                         |
| Main features:             | Length of the cable - 0.3 m,     Very easy and quick assembly |
| Weight:                    | 0.3 kg                                                        |
| Dimensions:                | 210 x 180 x 44 mm                                             |
| Manufacturer / Brand:      | Trans Data                                                    |
| Guarantee:                 | 2 years                                                       |