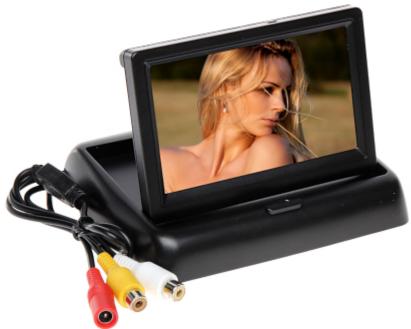

The  $4.3^{\circ}$  vehicle monitor with possibility to connect two sources of video signal eg. rear view camera and portable DVD.

The device is folded into a flat position so as to obtain the minimum space requirement.

Code: TFT-4.3/CAR-2 FOLDABLE VEHICLE MONITOR TFT-4.3/CAR-2 4.3 "

| Native resolution:     | 480 x 234 px                                        |
|------------------------|-----------------------------------------------------|
| Aspect ratios:         | 4:3                                                 |
| Contrast:              | 350 : 1                                             |
| Brightness:            | 200 cd/m <sup>2</sup>                               |
| Video inputs:          | 2 x Composite Video - CVBS (Cinch)                  |
| Image adjustment:      | -                                                   |
| Video signal standard: | PAL/NTSC                                            |
| Audio:                 |                                                     |
| Power supply:          | 12 V DC (power adapter not included)                |
| Weight:                | 0.196 kg                                            |
| Dimensions:            | 135 x 88 x 111 mm - The device in the open position |
| Guarantee:             | 2 years                                             |