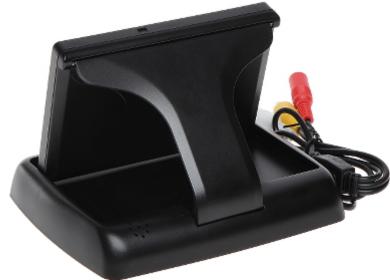

### View with closed cover:

Front view:

Code: TFT-4.3/CAR-2 FOLDABLE VEHICLE MONITOR TFT-4.3/CAR-2 4.3 "

Rear view:

Speaker:

Code: TFT-4.3/CAR-2 FOLDABLE VEHICLE MONITOR TFT-4.3/CAR-2 4.3 "

Monitor connectors: