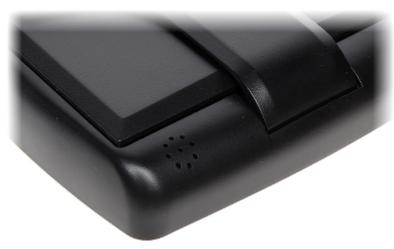

### View with closed cover:

Front view:

Code: TFT-4.3/CAR-2 FOLDABLE VEHICLE MONITOR TFT-4.3/CAR-2 4.3 "

Rear view:

Speaker:

Code: TFT-4.3/CAR-2 FOLDABLE VEHICLE MONITOR TFT-4.3/CAR-2 4.3 "

Monitor connectors: