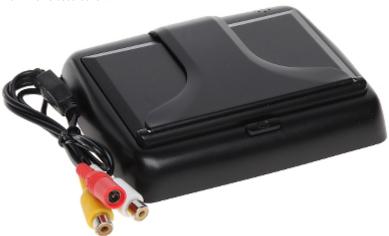

### View with closed cover:

Front view:

Code: TFT-4.3/CAR-2 FOLDABLE VEHICLE MONITOR TFT-4.3/CAR-2 4.3 "

Rear view:

Speaker:

Code: TFT-4.3/CAR-2 FOLDABLE VEHICLE MONITOR TFT-4.3/CAR-2 4.3 "

Monitor connectors: