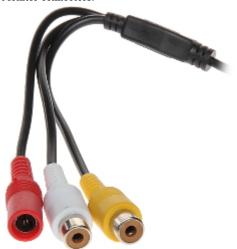

Code: TFT-4.3/CAR-2 FOLDABLE VEHICLE MONITOR TFT-4.3/CAR-2 4.3 "

| Native resolution:     | 480 x 234 px                                        |
|------------------------|-----------------------------------------------------|
| Aspect ratios:         | 4:3                                                 |
| Contrast:              | 350 : 1                                             |
| Brightness:            | 200 cd/m <sup>2</sup>                               |
| Video inputs:          | 2 x Composite Video - CVBS (Cinch)                  |
| Image adjustment:      | -                                                   |
| Video signal standard: | PAL/NTSC                                            |
| Audio:                 |                                                     |
| Power supply:          | 12 V DC (power adapter not included)                |
| Weight:                | 0.196 kg                                            |
| Dimensions:            | 135 x 88 x 111 mm - The device in the open position |
| Guarantee:             | 2 years                                             |

In the kit:

PACKAGE

Code: TFT-4.3/CAR-2 FOLDABLE VEHICLE MONITOR TFT-4.3/CAR-2 4.3 "

Dimensions (L x W x H): 0x0x0 mm

Gross Weight: 0 kg