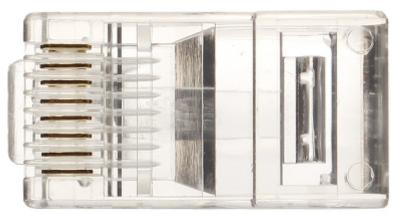

---------------------------------------------|
| Application:            | Twisted-pair cable                                                                           |
| Material:               | PET                                                                                          |
| Example of application: | • UTP cat. 5, 5e                                                                             |
| Main features:          | <ul><li>Very easy and quick assembly</li><li>To crimp use the crimping tool HT-546</li></ul> |
| Weight:                 | 0.001 kg                                                                                     |
| Guarantee:              | 2 years                                                                                      |

Bottom view:



## Clamping on each wire with 2-pin edge:



Package:



RJ45/C\*P100





PACKAGE

Dimensions (L x W x H): 0x0x0 mm Gross Weight: 0 kg