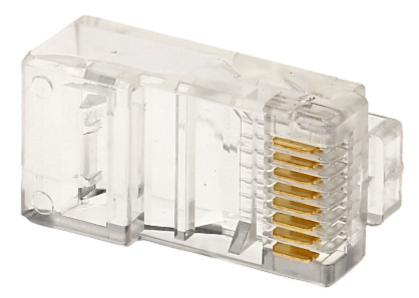

| In package:                       | 100 pcs The price for package |
|-----------------------------------|-------------------------------|
| Connector type:                   | RJ 45 Plug 8 pin              |
| Attachment of connector elements: | Crimping                      |

DELTA-OPTI Monika Matysiak; https://www.delta.poznan.pl POL; 60-713 Poznań; Graniczna 10 e-mail: delta-opti@delta.poznan.pl; tel: +(48) 61 864 69 60

RJ45/C\*P100

| Wire mounting:          | Clamping on each wire with 2-pin edge - Brass                                                |
|-------------------------|----------------------------------------------------------------------------------------------|
| Application:            | Twisted-pair cable                                                                           |
| Material:               | PET                                                                                          |
| Example of application: | • UTP cat. 5, 5e                                                                             |
| Main features:          | <ul><li>Very easy and quick assembly</li><li>To crimp use the crimping tool HT-546</li></ul> |
| Weight:                 | 0.001 kg                                                                                     |
| Guarantee:              | 2 years                                                                                      |