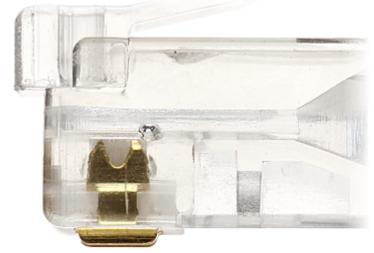

## Clamping on each wire with 2-pin edge:

Package:

RJ45/C\*P100

PACKAGE

Dimensions (L x W x H): 0x0x0 mm Gross Weight: 0 kg