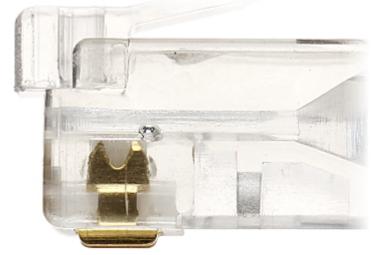

## Clamping on each wire with 2-pin edge:

Package:

RJ45/C\*P1000

PACKAGE

| Dimensions (L x W x H): 0x0x0 mm | Gross Weight: 0 kg |
|----------------------------------|--------------------|
|----------------------------------|--------------------|