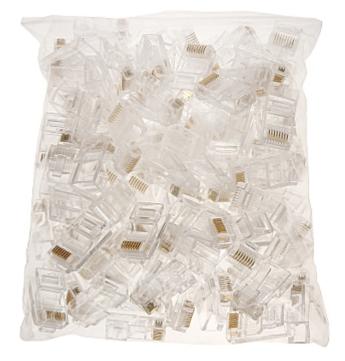

| In package:                       | 100 pcs The price for package |
|-----------------------------------|-------------------------------|
| Connector type:                   | RJ 45 - Plug 8 pin            |
| Attachment of connector elements: | Crimping                      |

Side view:

Clamping on each wire with 3-pin edge:

Package:

DELTA-OPTI Monika Matysiak; https://www.delta.poznan.pl POL; 60-713 Poznań; Graniczna 10 e-mail: delta-opti@delta.poznan.pl; tel: +(48) 61 864 69 60