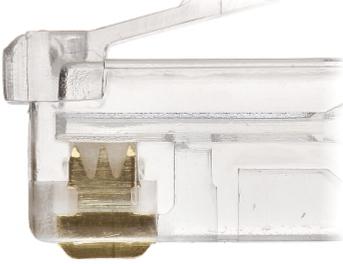

## User Manual Code: RJ45/C53\*P100 MODULAR PLUG RJ45/C53\*P100

| Wire mounting:          | Clamping on each wire with 3-pin edge                                                        |
|-------------------------|----------------------------------------------------------------------------------------------|
| Application:            | Twisted-pair cable                                                                           |
| Material:               | • PET                                                                                        |
| Example of application: | UTP cat. 5, 5e                                                                               |
| Main features:          | <ul><li>Very easy and quick assembly</li><li>To crimp use the crimping tool HT-546</li></ul> |
| Weight:                 | 0.001 kg                                                                                     |
| Guarantee:              | 5 years                                                                                      |

Side view:

Clamping on each wire with 3-pin edge:

Package:

DELTA-OPTI Monika Matysiak; https://www.delta.poznan.pl POL; 60-713 Poznań; Graniczna 10 e-mail: delta-opti@delta.poznan.pl; tel: +(48) 61 864 69 60