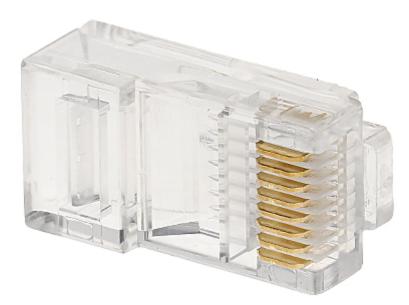

## User Manual Code: RJ45/C53\*P100 MODULAR PLUG RJ45/C53\*P100

| Wire mounting:          | Clamping on each wire with 3-pin edge                                                        |
|-------------------------|----------------------------------------------------------------------------------------------|
| Application:            | Twisted-pair cable                                                                           |
| Material:               | • PET                                                                                        |
| Example of application: | UTP cat. 5, 5e                                                                               |
| Main features:          | <ul><li>Very easy and quick assembly</li><li>To crimp use the crimping tool HT-546</li></ul> |
| Weight:                 | 0.001 kg                                                                                     |
| Guarantee:              | 5 years                                                                                      |