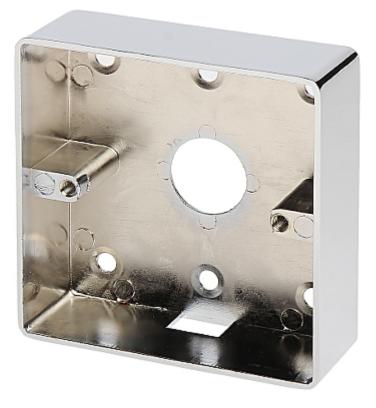

Surface box designed for ATLO-PA-2, ATLO-PS-2 buttons.

The user manual must be kept because it may be required in the future. The device is to be used exclusively for purposes specified in this user manual.

## User Manual Code: ATLO-BPA-2 SURFACE-MOUNTED BOX ATLO-BPA-2

| Support:              | ATLO-PA-2, ATLO-PS-2 |
|-----------------------|----------------------|
| Material:             | Metal                |
| Color:                | Silver               |
| Weight:               | 0.176 kg             |
| Dimensions:           | 86 x 86 x 28 mm      |
| Manufacturer / Brand: | ATLO                 |
| Guarantee:            | 3 years              |