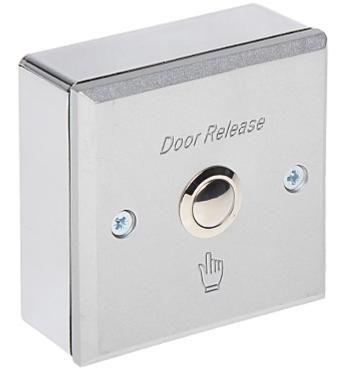

Surface box designed for ATLO-PA-2, ATLO-PS-2 buttons.

The user manual must be kept because it may be required in the future. The device is to be used exclusively for purposes specified in this user manual.

## Example of application:

DELTA-OPTI Monika Matysiak; https://www.delta.poznan.pl POL; 60-713 Poznań; Graniczna 10 e-mail: delta-opti@delta.poznan.pl; tel: +(48) 61 864 69 60

PACKAGE

Dimensions (L x W x H): 0x0x0 mm Gross Weight: 0 kg