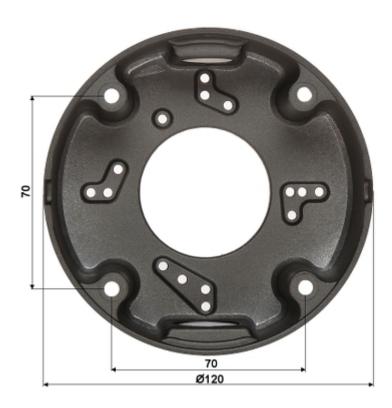

# User Manual

Code: BD-AP12 CAMERA BRACKET **BD-AP12** 

| Neck diameter:                  | Ø 120 mm      |
|---------------------------------|---------------|
| Material:                       | Metal         |
| Color:                          | Dark graphite |
| Distance from mounting surface: | 41 mm         |
| Weight:                         | 0.216 kg      |
| Dimensions:                     | Ø 120 x 41 mm |
| Guarantee:                      | 2 years       |

### Bracket with mounted camera:

User Manual
Code: BD-AP12
CAMERA BRACKET BD-AP12

Camera mounting side view:

View of the ceiling mounting side: