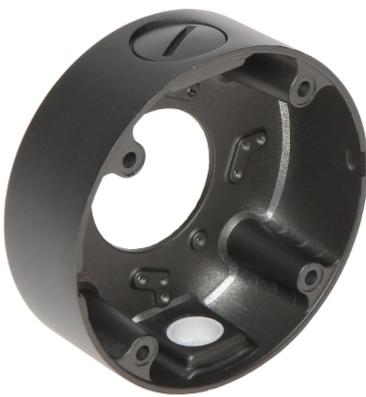

Perfect to hide connectors and cables inside of it.

### Bracket with mounted camera:

User Manual
Code: BD-AP12
CAMERA BRACKET BD-AP12

Camera mounting side view:

View of the ceiling mounting side: