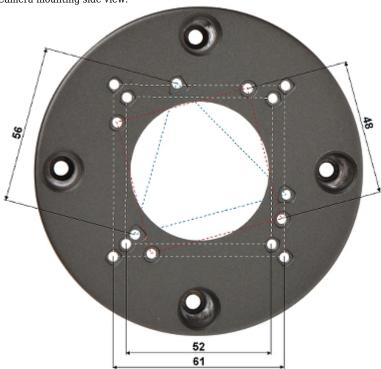

### Bracket with mounted camera:

User Manual
Code: BD-AP12
CAMERA BRACKET BD-AP12

Camera mounting side view:

View of the ceiling mounting side: