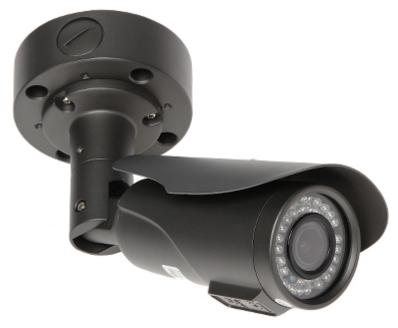

### Bracket with mounted camera:

User Manual
Code: BD-AP12
CAMERA BRACKET BD-AP12

Camera mounting side view:

View of the ceiling mounting side: