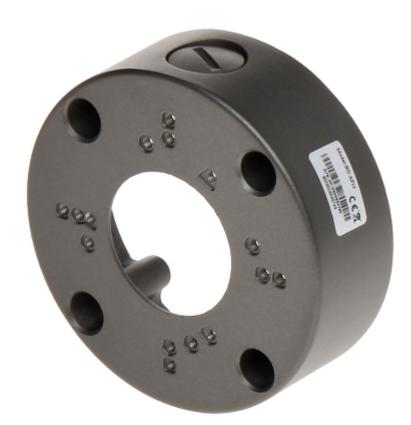

### Bracket with mounted camera:

User Manual
Code: BD-AP12
CAMERA BRACKET BD-AP12

Camera mounting side view:

View of the ceiling mounting side: