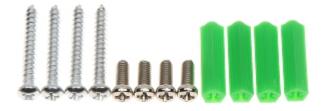

# User Manual

Code: BD-AP12 CAMERA BRACKET **BD-AP12** 

In the kit:

PACKAGE

Dimensions (L x W x H): 0x0x0 mm

Gross Weight: 0 kg