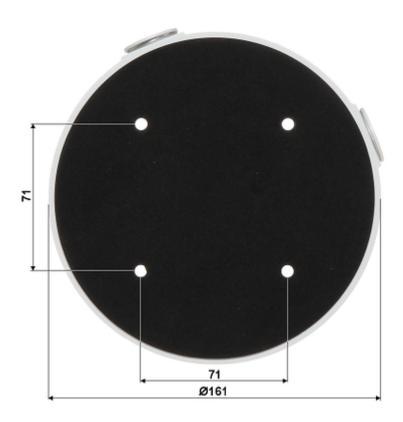

## User Manual Code: PFA138-V2 CAMERA BRACKET **PFA138-V2** DAHUA

| Neck diameter:                  | Ø 161 mm                                  |
|---------------------------------|-------------------------------------------|
| Suitable for cameras:           | DAHUA - documentation for download below. |
| Material:                       | Aluminum                                  |
| Color:                          | White                                     |
| Distance from mounting surface: | 40 mm                                     |
| Weight:                         | 0.460 kg                                  |
| Dimensions:                     | Ø 161 x 40 mm                             |
| Manufacturer / Brand:           | DAHUA                                     |
| Guarantee:                      | 3 years                                   |