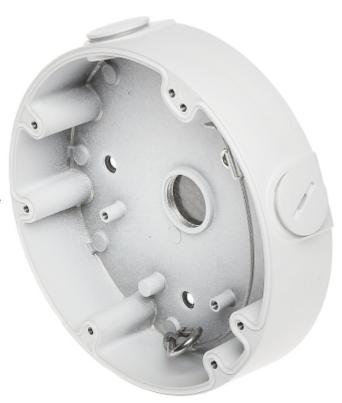

Bracket is perfect to hide connectors, cables and power adapter inside of it.

DELTA-OPTI Monika Matysiak; https://www.delta.poznan.pl POL; 60-713 Poznań; Graniczna 10 e-mail: delta-opti@delta.poznan.pl; tel: +(48) 61 864 69 60

## User Manual Code: PFA138-V2 CAMERA BRACKET **PFA138-V2** DAHUA

| Neck diameter:                  | Ø 161 mm                                  |
|---------------------------------|-------------------------------------------|
| Suitable for cameras:           | DAHUA - documentation for download below. |
| Material:                       | Aluminum                                  |
| Color:                          | White                                     |
| Distance from mounting surface: | 40 mm                                     |
| Weight:                         | 0.460 kg                                  |
| Dimensions:                     | Ø 161 x 40 mm                             |
| Manufacturer / Brand:           | DAHUA                                     |
| Guarantee:                      | 3 years                                   |