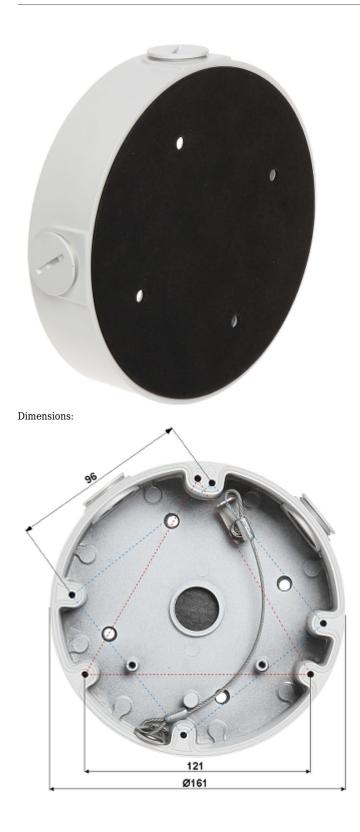

## User Manual Code: PFA138-V2 CAMERA BRACKET **PFA138-V2** DAHUA

| Neck diameter:                  | Ø 161 mm                                  |
|---------------------------------|-------------------------------------------|
| Suitable for cameras:           | DAHUA - documentation for download below. |
| Material:                       | Aluminum                                  |
| Color:                          | White                                     |
| Distance from mounting surface: | 40 mm                                     |
| Weight:                         | 0.460 kg                                  |
| Dimensions:                     | Ø 161 x 40 mm                             |
| Manufacturer / Brand:           | DAHUA                                     |
| Guarantee:                      | 3 years                                   |