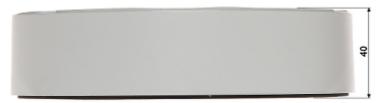

## User Manual Code: PFA138-V2 CAMERA BRACKET **PFA138-V2** DAHUA

| Neck diameter:                  | Ø 161 mm                                  |
|---------------------------------|-------------------------------------------|
| Suitable for cameras:           | DAHUA - documentation for download below. |
| Material:                       | Aluminum                                  |
| Color:                          | White                                     |
| Distance from mounting surface: | 40 mm                                     |
| Weight:                         | 0.460 kg                                  |
| Dimensions:                     | Ø 161 x 40 mm                             |
| Manufacturer / Brand:           | DAHUA                                     |
| Guarantee:                      | 3 years                                   |

## Bracket with mounted camera:

Wall mounting side view:

DELTA-OPTI Monika Matysiak; https://www.delta.poznan.pl POL; 60-713 Poznań; Graniczna 10 e-mail: delta-opti@delta.poznan.pl; tel: +(48) 61 864 69 60