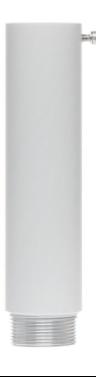

Pipe connects the adapter mounted to the ceiling to the camera adapter.

Material:

Aluminum

DELTA-OPTI Monika Matysiak; https://www.delta.poznan.pl POL; 60-713 Poznań; Graniczna 10 e-mail: delta-opti@delta.poznan.pl; tel: +(48) 61 864 69 60

| Color:                          | White         |
|---------------------------------|---------------|
| Distance from mounting surface: | 196 mm        |
| Weight:                         | 0.504 kg      |
| Dimensions:                     | Ø 53 x 220 mm |
| Manufacturer / Brand:           | DAHUA         |
| Guarantee:                      | 3 years       |
| Substitute:                     | BCS-RK        |