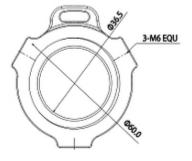

Bracket connecting the Speed Dome type camera to the adapter or other Dahua / BCS thread bracket.

Suitable for cameras:

DAHUA - documentation for download below.

# User Manual

Code: PFA114 BRACKET **PFA114** DAHUA

| Material:                       | Aluminum     |
|---------------------------------|--------------|
| Color:                          | White        |
| Distance from mounting surface: | 32 mm        |
| Weight:                         | 0.152 kg     |
| Dimensions:                     | Ø 60 x 50 mm |
| Manufacturer / Brand:           | DAHUA        |
| Guarantee:                      | 3 years      |