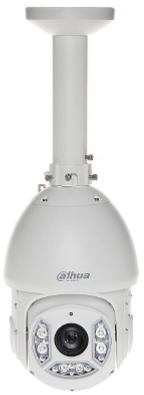

must be secured against contact with caustic, staining and viscous fluids.



Bracket connecting the Speed Dome type camera to the adapter or other Dahua / BCS thread bracket.

Suitable for cameras:

DAHUA - documentation for download below.





# User Manual

Code: PFA114 BRACKET **PFA114** DAHUA

| Material:                       | Aluminum     |
|---------------------------------|--------------|
| Color:                          | White        |
| Distance from mounting surface: | 32 mm        |
| Weight:                         | 0.152 kg     |
| Dimensions:                     | Ø 60 x 50 mm |
| Manufacturer / Brand:           | DAHUA        |
| Guarantee:                      | 3 years      |

#### Example of application:





## User Manual

Code: PFA114 BRACKET **PFA114** DAHUA



Dimensions:





PACKAGE

Dimensions (L x W x H): 0x0x0 mm

Gross Weight: 0 kg