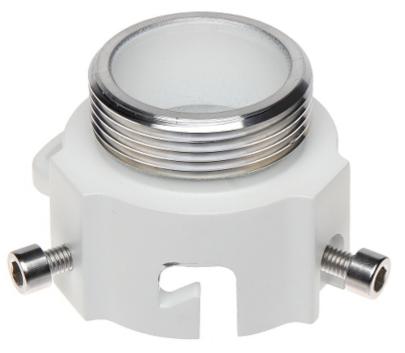

Bracket connecting the Speed Dome type camera to the adapter or other Dahua / BCS thread bracket.

Suitable for cameras:

DAHUA - documentation for download below.

# User Manual

Code: PFA114 BRACKET **PFA114** DAHUA

| Material:                       | Aluminum     |
|---------------------------------|--------------|
| Color:                          | White        |
| Distance from mounting surface: | 32 mm        |
| Weight:                         | 0.152 kg     |
| Dimensions:                     | Ø 60 x 50 mm |
| Manufacturer / Brand:           | DAHUA        |
| Guarantee:                      | 3 years      |