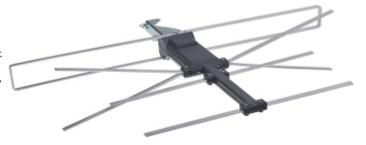

It applies to losses and damages according to any legal category, including negligence and other losses, termination of a contract, expressed or implied guarantee and strict liability (even if the manufacturer or the supplier was notified about the possibility of occurrence of such damages).

#### Safety measures:

Particular attention at designing was directed to quality standards of the device where ensuring safety of operation is the most important factor.

The device must be secured against contact with caustic, staining and viscous fluids.

The antenna has been designed as powered from receiver, so that the amplifier consumes energy only when you are watching TV. In the case when the receiver has no option to power the amplifier, you can additionally power it by micro USB connector.



| Receiving channels:  | 21 69      |
|----------------------|------------|
| Gain:                | 5 22 dB    |
| Polarization:        | Horizontal |
| Impedance:           | 75 Ω       |
| Power voltage:       | 5 V        |
| Current consumption: | 65 mA      |





## User Manual

# Code: DEXTA-ECO DIRECTIONAL ANTENNA **DEXTA-ECO**

| Main features: | <ul> <li>Maximal level of amplifier input signal : 70 dBμV</li> <li>Continuous gain adjustment</li> <li>Environmental immunity</li> <li>Small dimensions</li> </ul> |
|----------------|---------------------------------------------------------------------------------------------------------------------------------------------------------------------|
| Weight:        | 0.205 kg