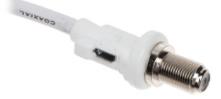

## User Manual

Code: DEXTA-ECO
DIRECTIONAL ANTENNA **DEXTA-ECO** 

The micro USB connector for optional powering:

In the kit:

PACKAGE

Dimensions (L x W x H): 0x0x0 mm

Gross Weight: 0 kg