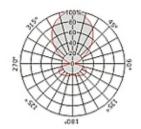

-------------------------------------------------------------------------------------------------------|
| Weight:        | 0.205 kg                                                                                                                                                            |
| Dimensions:    | 730 x 325 x 70 mm                                                                                                                                                   |
| Guarantee:     | 2 years                                                                                                                                                             |

### Top view:



### Gain adjustment:



Antenna characteristics:



## User Manual

Code: DEXTA-ECO
DIRECTIONAL ANTENNA **DEXTA-ECO** 





The micro USB connector for optional powering:



In the kit:



PACKAGE

Dimensions (L x W x H): 0x0x0 mm

Gross Weight: 0 kg