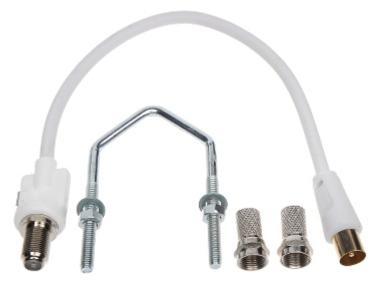

## User Manual

Code: DEXTA-ECO
DIRECTIONAL ANTENNA **DEXTA-ECO** 

The micro USB connector for optional powering:

In the kit:

PACKAGE

Dimensions (L x W x H): 0x0x0 mm

Gross Weight: 0 kg