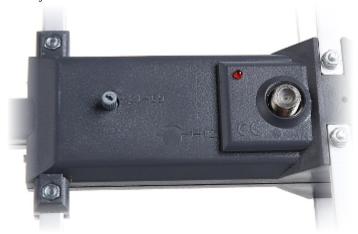

## User Manual

Code: DEXTA-ECO
DIRECTIONAL ANTENNA **DEXTA-ECO** 

The micro USB connector for optional powering:

In the kit:

PACKAGE

Dimensions (L x W x H): 0x0x0 mm

Gross Weight: 0 kg