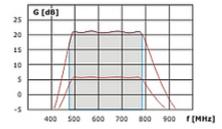

---------------------------------------------------------------------------------------------------------|
| Weight:        | 0.205 kg                                                                                                                                                            |
| Dimensions:    | 730 x 325 x 70 mm                                                                                                                                                   |
| Guarantee:     | 2 years                                                                                                                                                             |

### Top view:



### Gain adjustment:



Antenna characteristics:



## User Manual

Code: DEXTA-ECO
DIRECTIONAL ANTENNA **DEXTA-ECO** 





The micro USB connector for optional powering:



In the kit:



PACKAGE

Dimensions (L x W x H): 0x0x0 mm

Gross Weight: 0 kg