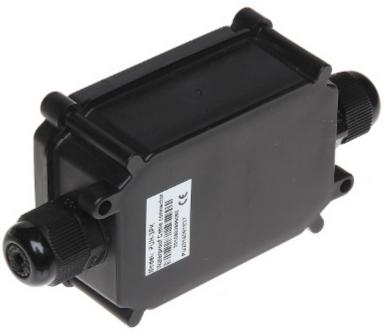

|
| Cable diameter:        | Ø 4 Ø 9 mm                                                                                                                                            |
| Internal dimensions:   | 70 x $44$ x $29$ mm - From the $70$ mm dimension, the thickness of the gland nuts should be subtracted, which enter the box to a depth of $5$ mm each |
| Dimensions:            | 125 x 60 x 36 mm                                                                                                                                      |
| Guarantee:             | 2 years                                                                                                                                               |

### Side view:



### Rear view:



Internal view:



# User Manual

Code: PUH-3PK CONNECTION BOX **PUH-3PK** 



In the kit:



PACKAGE

Dimensions (L x W x H): 0x0x0 mm

Gross Weight: 0 kg