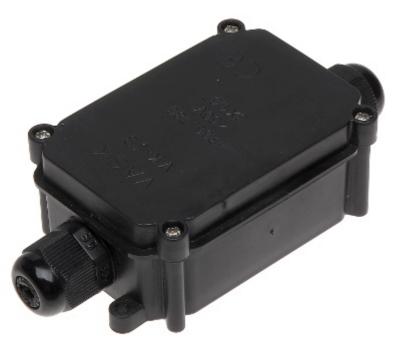

The IP66 hermetic box designed for quick and easy connection of the power cables. The product can be successfully used in irrigation systems and to connect the cables in the ground.

| Number of intakes: | 2 |
|--------------------|---|

2024-04-27 PUH-3PK 1/3

User Manual
Code: PUH-3PK
CONNECTION BOX PUH-3PK

| "Index of Protection": | IP66                                                                                                                                                  |
|------------------------|-------------------------------------------------------------------------------------------------------------------------------------------------------|
| Voltage insulation:    | 450 V                                                                                                                                                 |
| Cable diameter:        | Ø 4 Ø 9 mm                                                                                                                                            |
| Internal dimensions:   | 70 x $44$ x $29$ mm - From the $70$ mm dimension, the thickness of the gland nuts should be subtracted, which enter the box to a depth of $5$ mm each |
| Dimensions:            | 125 x 60 x 36 mm                                                                                                                                      |
| Guarantee:             | 2 years                                                                                                                                               |