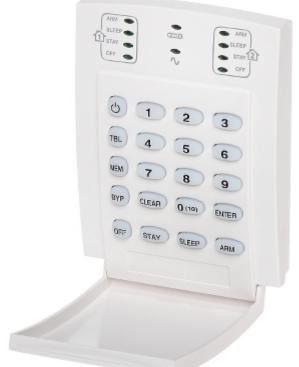

#### Code: K-10V KEYPAD FOR ALARM CONTROL PANEL **K-10V** PARADOX

The keypad basing on microprocessor technology is designed to alarm control panel support. The status indication is showed by LEDs and acoustic signals.

| Support:                   | PARADOX: SPECTRA SP, MAGELLAN M                                                                                                                                                                                                                                                                                                                                                 |
|----------------------------|---------------------------------------------------------------------------------------------------------------------------------------------------------------------------------------------------------------------------------------------------------------------------------------------------------------------------------------------------------------------------------|
| Main features:             | Keypad backlight buttons LEDs informing about partition status Bbuzzer for acoustic signaling of some system events One-touch action buttons Support StayD function Alarms: keypad hold-down PANIC, FIRE and AUX Assign to one or more partitions 10-zone status display The ability to connect 1 alarm zone Independently set chime zones Connects to 4-wire communication bus |
| Compliance with standards: | EN 50130-4, EN 61000-6-3, EN 60950-1                                                                                                                                                                                                                                                                                                                                            |
| Color:                     | White                                                                                                                                                                                                                                                                                                                                                                           |
| Power supply:              | 12 V DC                                                                                                                                                                                                                                                                                                                                                                         |
| Dimensions:                | 96 x 136 x 33 mm                                                                                                                                                                                                                                                                                                                                                                |
| Weight:                    | 0.166 kg                                                                                                                                                                                                                                                                                                                                                                        |
| Country of origin:         | Canada                                                                                                                                                                                                                                                                                                                                                                          |
| Manufacturer / Brand:      | PARADOX                                                                                                                                                                                                                                                                                                                                                                         |
| Guarantee:                 | 2 years                                                                                                                                                                                                                                                                                                                                                                         |