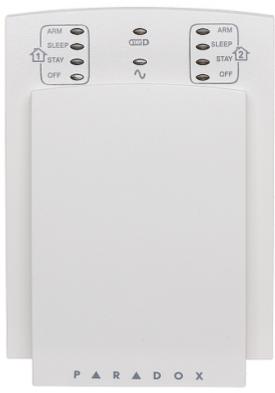

#### Code: K-10V KEYPAD FOR ALARM CONTROL PANEL **K-10V** PARADOX

The keypad basing on microprocessor technology is designed to alarm control panel support. The status indication is showed by LEDs and acoustic signals.

| Support:                   | PARADOX: SPECTRA SP, MAGELLAN M                                                                                                                                                                                                                                                                                                                                                 |
|----------------------------|---------------------------------------------------------------------------------------------------------------------------------------------------------------------------------------------------------------------------------------------------------------------------------------------------------------------------------------------------------------------------------|
| Main features:             | Keypad backlight buttons LEDs informing about partition status Bbuzzer for acoustic signaling of some system events One-touch action buttons Support StayD function Alarms: keypad hold-down PANIC, FIRE and AUX Assign to one or more partitions 10-zone status display The ability to connect 1 alarm zone Independently set chime zones Connects to 4-wire communication bus |
| Compliance with standards: | EN 50130-4, EN 61000-6-3, EN 60950-1                                                                                                                                                                                                                                                                                                                                            |
| Color:                     | White                                                                                                                                                                                                                                                                                                                                                                           |
| Power supply:              | 12 V DC                                                                                                                                                                                                                                                                                                                                                                         |
| Dimensions:                | 96 x 136 x 33 mm                                                                                                                                                                                                                                                                                                                                                                |
| Weight:                    | 0.166 kg                                                                                                                                                                                                                                                                                                                                                                        |
| Country of origin:         | Canada                                                                                                                                                                                                                                                                                                                                                                          |
| Manufacturer / Brand:      | PARADOX                                                                                                                                                                                                                                                                                                                                                                         |
| Guarantee:                 | 2 years                                                                                                                                                                                                                                                                                                                                                                         |