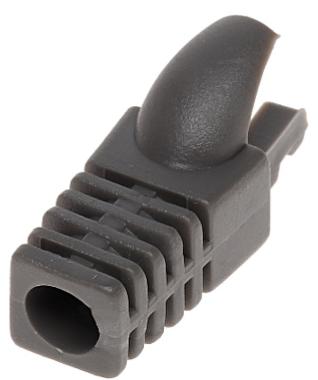

The shield should be mounted before crimping the RJ45 plug. After crimping the plug there is no possibility to remove the shield.

| Application: | RJ-45 modular plug internal shield |
|--------------|------------------------------------|
| Material:    | Rubber                             |

## User Manual Code: RJ45/WP-S/INF RJ-45 PLUG INTERNAL SHIELD **RJ45/WP-S/INF**

| Color:      | Gray            |
|-------------|-----------------|
| Weight:     | 0.001 kg        |
| Dimensions: | 27 x 12 x 15 mm |
| Guarantee:  | 2 years         |