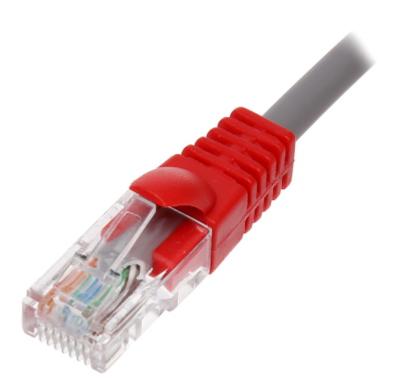

The shield should be mounted before crimping the RJ45 plug. After crimping the plug there is no possibility to remove the shield.

| Application: | RJ-45 modular plug internal shield |
|--------------|------------------------------------|
| Material:    | Rubber                             |

Example of application:

PACKAGE

Dimensions (L x W x H): 0x0x0 mm Gross Weight: 0 kg