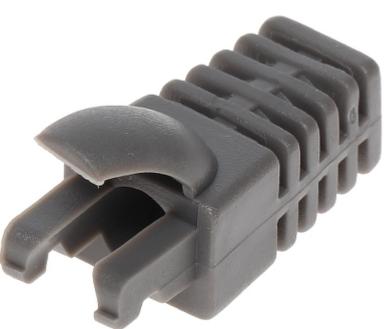

The shield should be mounted before crimping the RJ45 plug. After crimping the plug there is no possibility to remove the shield.

| Application: | RJ-45 modular plug internal shield |
|--------------|------------------------------------|
| Material:    | Rubber                             |

## User Manual Code: RJ45/WP-S/INF RJ-45 PLUG INTERNAL SHIELD **RJ45/WP-S/INF**

| Color:      | Gray            |
|-------------|-----------------|
| Weight:     | 0.001 kg        |
| Dimensions: | 27 x 12 x 15 mm |
| Guarantee:  | 2 years         |