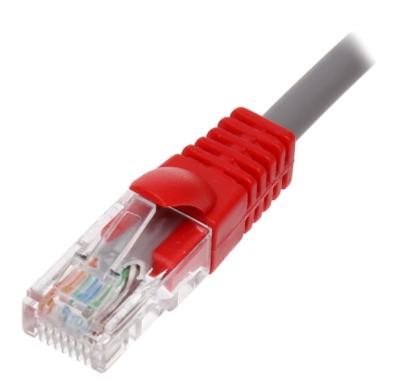

The shield should be mounted before crimping the RJ45 plug. After crimping the plug there is no possibility to remove the shield.

Application:

RJ-45 modular plug internal shield

DELTA-OPTI Monika Matysiak; https://www.delta.poznan.pl POL; 60-713 Poznań; Graniczna 10 e-mail: delta-opti@delta.poznan.pl; tel: +(48) 61 864 69 60

Example of application:

DELTA-OPTI Monika Matysiak; https://www.delta.poznan.pl POL; 60-713 Poznań; Graniczna 10 e-mail: delta-opti@delta.poznan.pl; tel: +(48) 61 864 69 60

PACKAGE

Dimensions (L x W x H): 0x0x0 mm Gross Weight: 0 kg