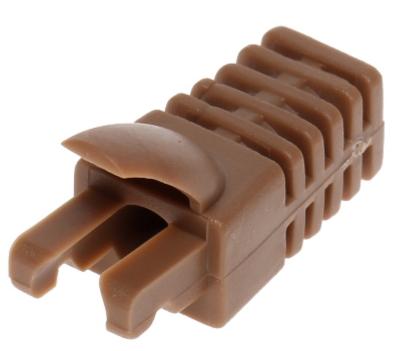

## User Manual Code: RJ45/WP-K/INF RJ-45 PLUG INTERNAL SHIELD **RJ45/WP-K/INF**

| Material:   | Rubber          |
|-------------|-----------------|
| Color:      | Brown           |
| Weight:     | 0.001 kg        |
| Dimensions: | 27 x 12 x 15 mm |
| Guarantee:  | 2 years         |