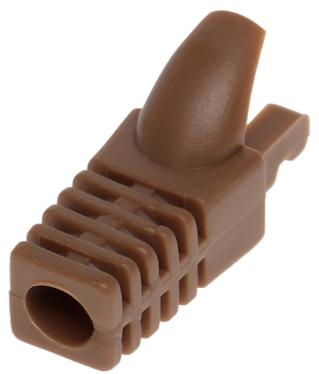

## User Manual Code: RJ45/WP-K/INF RJ-45 PLUG INTERNAL SHIELD **RJ45/WP-K/INF**

| Material:   | Rubber          |
|-------------|-----------------|
| Color:      | Brown           |
| Weight:     | 0.001 kg        |
| Dimensions: | 27 x 12 x 15 mm |
| Guarantee:  | 2 years         |