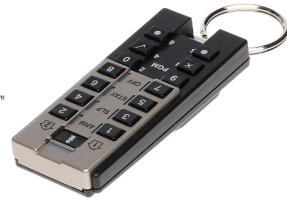

### User Manual

Code: REM-3
BIDIRECTIONAL REMOTE CONTROL KEYFOB **REM-3** PARADOX

# Code: REM-3 BIDIRECTIONAL REMOTE CONTROL KEYFOB **REM-3** PARADOX

| Power supply:                 | Battery type CR2032 - 3 V                                                                                                                                                                                                                                               |
|-------------------------------|-------------------------------------------------------------------------------------------------------------------------------------------------------------------------------------------------------------------------------------------------------------------------|
| Frequency range:              | 433 MHz                                                                                                                                                                                                                                                                 |
| Operating range in open area: | 45 m                                                                                                                                                                                                                                                                    |
| Keyfob features:              | Immunity to environmental changes     Support StayD function     signaling a low voltage battery in the keyfob     Sound signaling     Remote management with access password protection     Bidirectional communication     Possibility to program 6 various functions |
| Color:                        | Black / Silver                                                                                                                                                                                                                                                          |
| Protection class (Grade):     | 2, EN 50131-3                                                                                                                                                                                                                                                           |
| Weight:                       | 0.030 kg                                                                                                                                                                                                                                                                |
| Dimensions:                   | 35 x 80 x 16 mm                                                                                                                                                                                                                                                         |
| Country of origin:            | Canada                                                                                                                                                                                                                                                                  |
| Manufacturer / Brand:         | PARADOX                                                                                                                                                                                                                                                                 |
| Guarantee:                    | 2 years                                                                                                                                                                                                                                                                 |