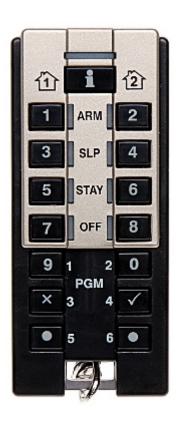

It is designed to remote control of the alarm system panels and other house automatic devices.

Very often and very useful solution is combine the alarm function with automatic system application. Due to above user has only one remote controller keyfob and can easy support the functions of house automatic system.

# Code: REM-3 BIDIRECTIONAL REMOTE CONTROL KEYFOB **REM-3** PARADOX

| Power supply:                 | Battery type CR2032 - 3 V                                                                                                                                                                                                                                               |
|-------------------------------|-------------------------------------------------------------------------------------------------------------------------------------------------------------------------------------------------------------------------------------------------------------------------|
| Frequency range:              | 433 MHz                                                                                                                                                                                                                                                                 |
| Operating range in open area: | 45 m                                                                                                                                                                                                                                                                    |
| Keyfob features:              | Immunity to environmental changes     Support StayD function     signaling a low voltage battery in the keyfob     Sound signaling     Remote management with access password protection     Bidirectional communication     Possibility to program 6 various functions |
| Color:                        | Black / Silver                                                                                                                                                                                                                                                          |
| Protection class (Grade):     | 2, EN 50131-3                                                                                                                                                                                                                                                           |
| Weight:                       | 0.030 kg                                                                                                                                                                                                                                                                |
| Dimensions:                   | 35 x 80 x 16 mm                                                                                                                                                                                                                                                         |
| Country of origin:            | Canada                                                                                                                                                                                                                                                                  |
| Manufacturer / Brand:         | PARADOX                                                                                                                                                                                                                                                                 |
| Guarantee:                    | 2 years                                                                                                                                                                                                                                                                 |