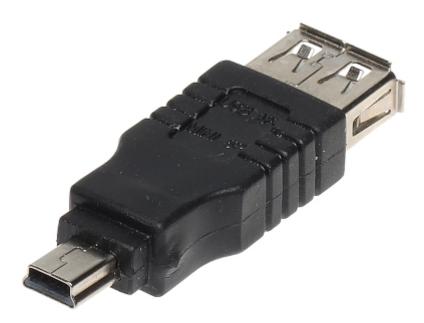

| Connector type: | Adapter :<br>Plug mini USB - B<br>Socket USB - A |
|-----------------|--------------------------------------------------|
| Material:       | Metal / PET                                      |

## User Manual

Code: USB-W-MINI/USB-G ADAPTER **USB-W-MINI/USB-G** 

| Main features: | Very easy and quick assembly Corrosion resistance |
|----------------|---------------------------------------------------|
| Weight:        | 0.0075 kg                                         |
| Dimensions:    | 49 x 16 x 9 mm                                    |
| Guarantee:     | 2 years                                           |