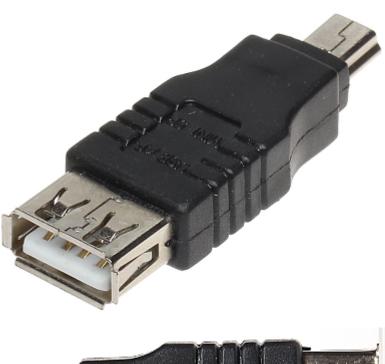

| Connector type: | Adapter :<br>Plug mini USB - B<br>Socket USB - A |
|-----------------|--------------------------------------------------|
| Material:       | Metal / PET                                      |

## User Manual

Code: USB-W-MINI/USB-G ADAPTER **USB-W-MINI/USB-G** 

| Main features: | Very easy and quick assembly Corrosion resistance |
|----------------|---------------------------------------------------|
| Weight:        | 0.0075 kg                                         |
| Dimensions:    | 49 x 16 x 9 mm                                    |
| Guarantee:     | 2 years                                           |