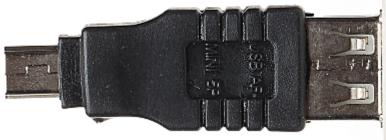

| Connector type: | Adapter :<br>Plug mini USB - B<br>Socket USB - A |
|-----------------|--------------------------------------------------|
| Material:       | Metal / PET                                      |

## User Manual

Code: USB-W-MINI/USB-G ADAPTER **USB-W-MINI/USB-G** 

| Main features: | Very easy and quick assembly Corrosion resistance |
|----------------|---------------------------------------------------|
| Weight:        | 0.0075 kg                                         |
| Dimensions:    | 49 x 16 x 9 mm                                    |
| Guarantee:     | 2 years                                           |