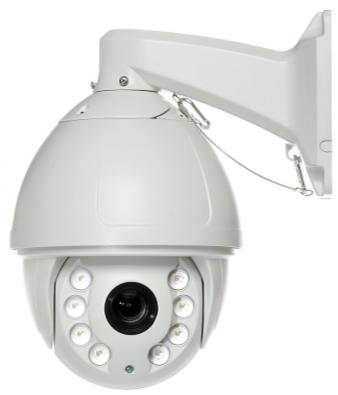

Code: OMEGA-20AH16-15
AHD SPEED DOME CAMERA OUTDOOR **OMEGA-20AH16-15** - 1080p 5.35 ... 96.3 mm

Code: OMEGA-20AH16-15
AHD SPEED DOME CAMERA OUTDOOR **OMEGA-20AH16-15** - 1080p 5.35 ... 96.3 mm

Megapixel camera with 1/2.8" Sony CMOS sensor and AHD (Analog High Definition).  $\hfill\Box$ 

The AHD interface allows to transmission of analog video signal via coaxial cable in 1080p resolution. It enables the transmission of HD resolution images for even 500 m distance with keeping the low costs of the installation. During transmission there are no delays and is maintained the original, high quality image.

| Standard:                               | AHD                                                                             |
|-----------------------------------------|---------------------------------------------------------------------------------|
| Sensor:                                 | 1/2.8 " Sony CMOS IMX322                                                        |
| Digital Image Processor:                | Nextchip NVP6021                                                                |
| Matrix size:                            | 2.4 Mpx                                                                         |
| Resolution:                             | 1920 х 1080 - 1080р, АНД-Н                                                      |
| Lens:                                   | 5.35 96.3 mm                                                                    |
| View angle:                             | 54°3.1° (manufacturer data)<br>58°4° (our tests result)                         |
| Optical zoom:                           | x 18                                                                            |
| Range of IR illumination:               | 150 m                                                                           |
| IR illuminator power adjustment:        | Automatic                                                                       |
| Rotation speed depending on ZOOM level: | >                                                                               |
| Horizontal rotation range:              | 360 ° continuous                                                                |
| Vertical rotation range:                | -3 ° 90 °                                                                       |
| Rotation speed (manual control):        | 0.02 °/s 160 °/s (horizontal) ,<br>0.02 °/s 70 °/s (vertical)                   |
| PTZ control:                            | The ability to control via coaxial cable from recorder     Via interface RS-485 |

# Code: OMEGA-20AH16-15 AHD SPEED DOME CAMERA OUTDOOR **OMEGA-20AH16-15** - 1080p 5.35 ... 96.3 mm

| Protocols:             | Pelco-D, Pelco-P                                                                                                                                                                                        |
|------------------------|---------------------------------------------------------------------------------------------------------------------------------------------------------------------------------------------------------|
| S/N ratio:             | > 58 dB                                                                                                                                                                                                 |
| Video output:          | 1 Vpp 75 Ω, AHD                                                                                                                                                                                         |
| Park action:           | Call the set function (tour, scan, etc.) after specified dwell time                                                                                                                                     |
| Number of presets:     | 220                                                                                                                                                                                                     |
| Route settings:        | 4                                                                                                                                                                                                       |
| Horizontal scan:       | <b>✓</b>                                                                                                                                                                                                |
| OSD menu:              | ~                                                                                                                                                                                                       |
| Main features:         | The ability to control via coaxial cable from recorder  ICR - Movable InfraRed filter  3D-DNR - Digital Noise Reduction  IR illuminator optimization  BLC - Back Light Compensation  Auto White Balance |
| Power supply:          | 12 V DC / 2120 mA (max)                                                                                                                                                                                 |
| Housing:               | Speed Dome, Metal                                                                                                                                                                                       |
| "Index of Protection": | IP66                                                                                                                                                                                                    |
| Color:                 | White                                                                                                                                                                                                   |
| Operation temp:        | -40 °C 60 °C                                                                                                                                                                                            |
| Weight:                | 4.61 kg (with bracket)                                                                                                                                                                                  |
| Dimensions:            | 317 x 370 x 235 mm (with bracket)                                                                                                                                                                       |
| Supported languages:   | English, French, Spanish, German, Polish, Portuguese, Italian                                                                                                                                           |
| Manufacturer / Brand:  | OMEGA                                                                                                                                                                                                   |
| Vandal-proof:          | ✓                                                                                                                                                                                                       |
| Guarantee:             | 2 years                                                                                                                                                                                                 |