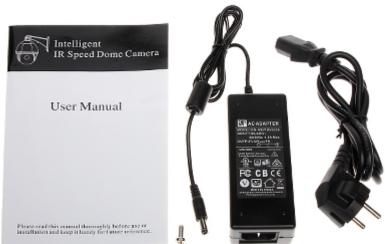

#### Bracket dimensions:

Camera connectors:

2024-05-04

OMEGA-20AH16-15

4/5

Code: OMEGA-20AH16-15
AHD SPEED DOME CAMERA OUTDOOR **OMEGA-20AH16-15** - 1080p 5.35 ... 96.3 mm

In the kit:

PACKAGE