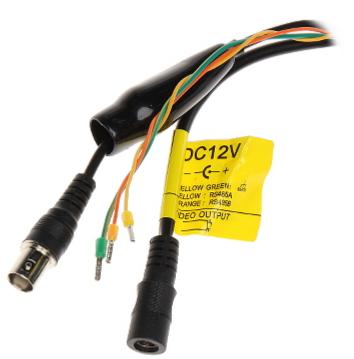

#### Bracket dimensions:

Camera connectors:

2024-05-04

OMEGA-20AH16-15

4/5

Code: OMEGA-20AH16-15
AHD SPEED DOME CAMERA OUTDOOR **OMEGA-20AH16-15** - 1080p 5.35 ... 96.3 mm

In the kit:

PACKAGE