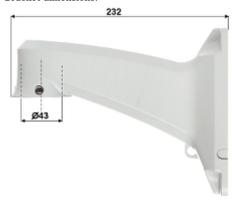

#### Bracket dimensions:

Camera connectors:

2024-05-04

OMEGA-20AH16-15

4/5

Code: OMEGA-20AH16-15
AHD SPEED DOME CAMERA OUTDOOR **OMEGA-20AH16-15** - 1080p 5.35 ... 96.3 mm

In the kit:

PACKAGE