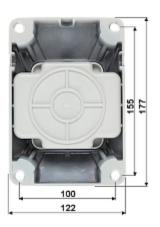

#### Bracket dimensions:

Camera connectors:

2024-05-04

OMEGA-20AH16-15

4/5

Code: OMEGA-20AH16-15
AHD SPEED DOME CAMERA OUTDOOR **OMEGA-20AH16-15** - 1080p 5.35 ... 96.3 mm

In the kit:

PACKAGE