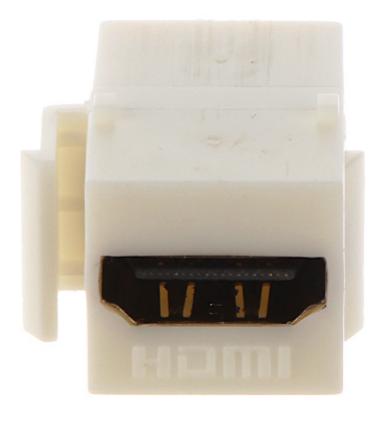

# Code: FX-HDMI1 KEYSTONE CONNECTOR FX-HDMI1

| Connector type: | Adapter HDMI Socket / HDMI Socket                                                                 |
|-----------------|---------------------------------------------------------------------------------------------------|
| Application:    | Patch panel Keystone                                                                              |
| Material:       | Metal / PET                                                                                       |
| Main features:  | HDMI 1.4     Very easy and quick assembly     Corrosion resistance     Keystone assembly standard |
| Weight:         | 0.007 kg                                                                                          |
| Dimensions:     | 17 x 22 x 29 mm (W x H x D)                                                                       |
| Guarantee:      | 2 years                                                                                           |