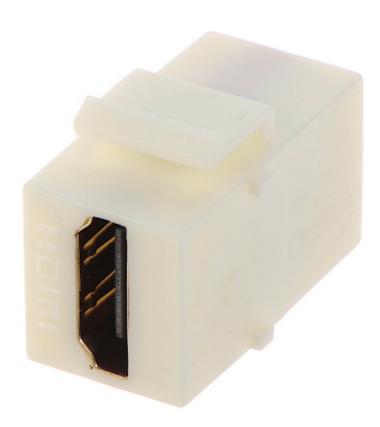

# Code: FX-HDMI1 KEYSTONE CONNECTOR FX-HDMI1

| Connector type: | Adapter HDMI Socket / HDMI Socket                                                                 |
|-----------------|---------------------------------------------------------------------------------------------------|
| Application:    | Patch panel Keystone                                                                              |
| Material:       | Metal / PET                                                                                       |
| Main features:  | HDMI 1.4     Very easy and quick assembly     Corrosion resistance     Keystone assembly standard |
| Weight:         | 0.007 kg                                                                                          |
| Dimensions:     | 17 x 22 x 29 mm (W x H x D)                                                                       |
| Guarantee:      | 2 years                                                                                           |