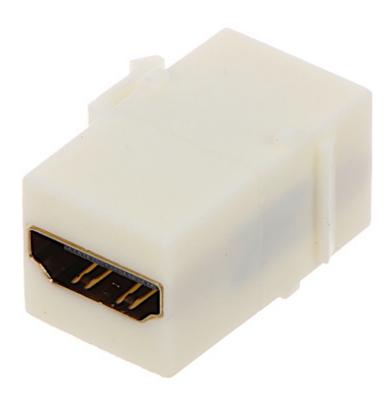

# Code: FX-HDMI1 KEYSTONE CONNECTOR FX-HDMI1

| Connector type: | Adapter HDMI Socket / HDMI Socket                                                                 |
|-----------------|---------------------------------------------------------------------------------------------------|
| Application:    | Patch panel Keystone                                                                              |
| Material:       | Metal / PET                                                                                       |
| Main features:  | HDMI 1.4     Very easy and quick assembly     Corrosion resistance     Keystone assembly standard |
| Weight:         | 0.007 kg                                                                                          |
| Dimensions:     | 17 x 22 x 29 mm (W x H x D)                                                                       |
| Guarantee:      | 2 years                                                                                           |