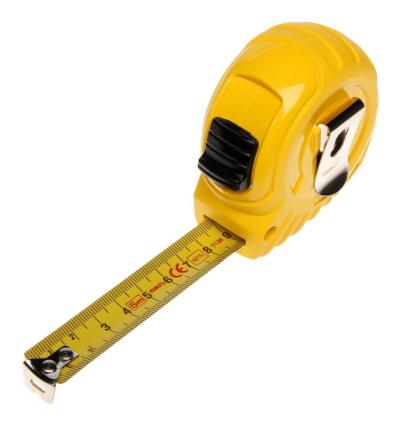

DELTA-OPTI Monika Matysiak; https://www.delta.poznan.pl POL; 60-713 Poznań; Graniczna 10 e-mail: delta-opti@delta.poznan.pl; tel: +(48) 61 864 69 60

| Length:               | 5 m                                                                                                                                                                                                                                                                                     |
|-----------------------|-----------------------------------------------------------------------------------------------------------------------------------------------------------------------------------------------------------------------------------------------------------------------------------------|
| Strip width:          | 19 mm                                                                                                                                                                                                                                                                                   |
| Main features:        | <ul> <li>True-zero end hook allows for accurate inside and outside measurements,</li> <li>Slide lock and automatic blade rolling, belt clip,</li> <li>Ergonomically designed High-impact ABS case for durability,</li> <li>Polymer-coated blade,</li> <li>Accuracy class: II</li> </ul> |
| Weight:               | 0.186 kg                                                                                                                                                                                                                                                                                |
| Dimensions:           | 74 x 71 x 40 mm                                                                                                                                                                                                                                                                         |
| Manufacturer / Brand: | STANLEY                                                                                                                                                                                                                                                                                 |
| Guarantee:            | 2 years                                                                                                                                                                                                                                                                                 |