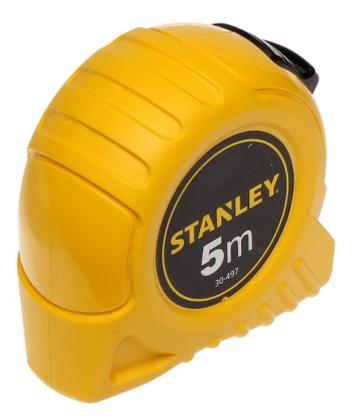

DELTA-OPTI Monika Matysiak; https://www.delta.poznan.pl POL; 60-713 Poznań; Graniczna 10 e-mail: delta-opti@delta.poznan.pl; tel: +(48) 61 864 69 60

| Length:               | 5 m                                                                                                                                                                                                                                                                                     |
|-----------------------|-----------------------------------------------------------------------------------------------------------------------------------------------------------------------------------------------------------------------------------------------------------------------------------------|
| Strip width:          | 19 mm                                                                                                                                                                                                                                                                                   |
| Main features:        | <ul> <li>True-zero end hook allows for accurate inside and outside measurements,</li> <li>Slide lock and automatic blade rolling, belt clip,</li> <li>Ergonomically designed High-impact ABS case for durability,</li> <li>Polymer-coated blade,</li> <li>Accuracy class: II</li> </ul> |
| Weight:               | 0.186 kg                                                                                                                                                                                                                                                                                |
| Dimensions:           | 74 x 71 x 40 mm                                                                                                                                                                                                                                                                         |
| Manufacturer / Brand: | STANLEY                                                                                                                                                                                                                                                                                 |
| Guarantee:            | 2 years                                                                                                                                                                                                                                                                                 |