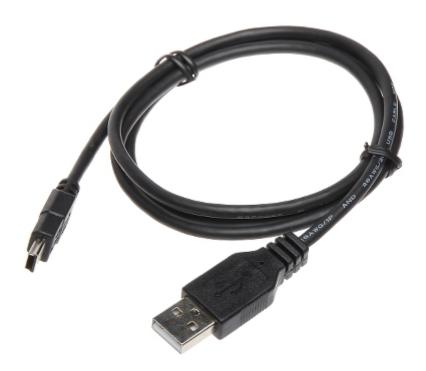

Cable: USB plug A / mini USB - plug

### Cable connectors:

PACKAGE

| Dimensions (L x W x H): 0x0x0 mm | Gross Weight: 0 kg |
|----------------------------------|--------------------|
|----------------------------------|--------------------|