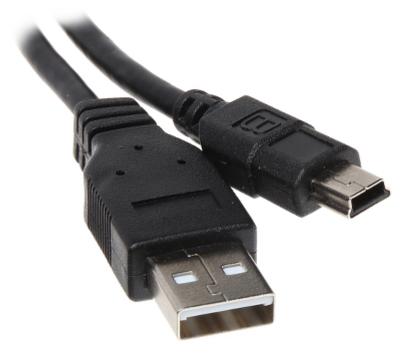

Cable: USB plug A / mini USB - plug

### Cable connectors:

PACKAGE

| Dimensions (L x W x H): 0x0x0 mm | Gross Weight: 0 kg |
|----------------------------------|--------------------|
|----------------------------------|--------------------|