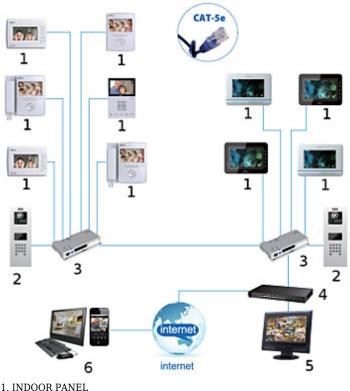

2024-05-04

DH-VTH1560B

Example of application:

1. INDOOR PANEL

- 2. Video doorphone
- 3. DHI-VTNS1060A
- 4. Hub / Switch

DELTA-OPTI Monika Matysiak; https://www.delta.poznan.pl POL; 60-713 Poznań; Graniczna 10 e-mail: delta-opti@delta.poznan.pl; tel: +(48) 61 864 69 60

DH-VTH1560B

- 5. System management center
- 6. Remote client
- In the kit:

PACKAGE