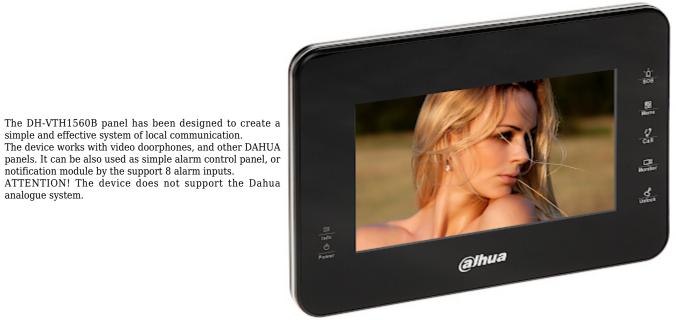

analogue system.

simple and effective system of local communication.

| Compatibility:        | Interphone installation - DAHUA IP Protocol                                                                                                                                                                                                                                                                                                                                                                                                                                                                          |
|-----------------------|----------------------------------------------------------------------------------------------------------------------------------------------------------------------------------------------------------------------------------------------------------------------------------------------------------------------------------------------------------------------------------------------------------------------------------------------------------------------------------------------------------------------|
| Shield:               | 7 " TFT-LCD color matrix                                                                                                                                                                                                                                                                                                                                                                                                                                                                                             |
| Resolution:           | 800 x 480                                                                                                                                                                                                                                                                                                                                                                                                                                                                                                            |
| Internal memory:      | 4 GB (built-in)                                                                                                                                                                                                                                                                                                                                                                                                                                                                                                      |
| Main features:        | <ul> <li>Microphone built-in,</li> <li>Speakers built-in,</li> <li>Bidirectional communication,</li> <li>Smooth adjustment of monitor parameters: image brightness, ring tone volume and conversation volume,</li> <li>Automatically capture and save images if there is no response to the doorbell,</li> <li>Records a short video message if there is no response to the doorbell button,</li> <li>IP Dahua cameras support,</li> <li>The ability of direct communication between two or more panels ,</li> </ul> |
| Controlling:          | One-touch action buttons + capacitive touch screen                                                                                                                                                                                                                                                                                                                                                                                                                                                                   |
| Alarm inputs:         | 8                                                                                                                                                                                                                                                                                                                                                                                                                                                                                                                    |
| Power supply:         | 10 V 15 V DC / 450 mA ,<br>or 24 V PoE - DAHUA IP Protocol                                                                                                                                                                                                                                                                                                                                                                                                                                                           |
| Operation temp:       | -10 °C 60 °C                                                                                                                                                                                                                                                                                                                                                                                                                                                                                                         |
| Color:                | Black                                                                                                                                                                                                                                                                                                                                                                                                                                                                                                                |
| Weight:               | 0.590 kg                                                                                                                                                                                                                                                                                                                                                                                                                                                                                                             |
| Dimensions:           | 220 x 155 x 37 mm                                                                                                                                                                                                                                                                                                                                                                                                                                                                                                    |
| Supported languages:  | English, Bulgarian, Czech, Finnish, Polish, Slovenian, Hungarian                                                                                                                                                                                                                                                                                                                                                                                                                                                     |
| Manufacturer / Brand: | DAHUA                                                                                                                                                                                                                                                                                                                                                                                                                                                                                                                |
| Guarantee:            | 3 years                                                                                                                                                                                                                                                                                                                                                                                                                                                                                                              |