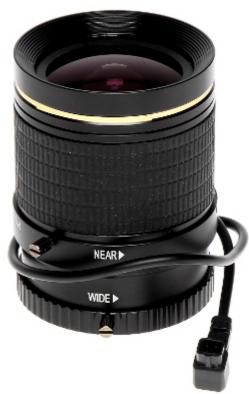

Vari-focal IR corrected lens for day/night megapixel cameras. The lens uses a combination of lenses to compensate the chromatic aberration for infrared wavelengths.

Dedicated sensor: 1/1.7 "

DELTA-OPTI Monika Matysiak; https://www.delta.poznan.pl POL; 60-713 Poznań; Graniczna 10 e-mail: delta-opti@delta.poznan.pl; tel: +(48) 61 864 69 60

## User Manual Code: DH-PLZ20C0-D ZOOM LENS IR MEGA-PIXEL DH-PLZ20C0-D 4K UHD 3.7 ... 16 mm DC DAHUA

| Dedicated resolution:                         | 12 Mpx, 4K UHD |
|-----------------------------------------------|----------------|
| Lens mount:                                   | CS             |
| Focal length:                                 | 3.7 16 mm      |
| Iris:                                         | DC             |
| Brightness:                                   | 1.5 (F)        |
| Zoom:                                         | manual         |
| View angle for camera with 1/1.7 inch sensor: | 109 ° 28.5 °   |
| IR correction:                                | *              |
| Weight:                                       | 0.27 kg        |
| Dimensions:                                   | Ø 51 x 88 mm   |
| Manufacturer / Brand:                         | DAHUA          |
| Guarantee:                                    | 3 years        |