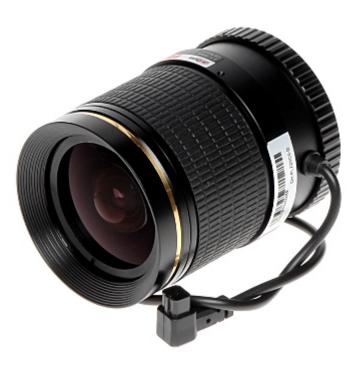

Vari-focal IR corrected lens for day/night megapixel cameras. The lens uses a combination of lenses to compensate the chromatic aberration for infrared wavelengths.

Dedicated sensor: 1/1.7 "

DELTA-OPTI Monika Matysiak; https://www.delta.poznan.pl POL; 60-713 Poznań; Graniczna 10 e-mail: delta-opti@delta.poznan.pl; tel: +(48) 61 864 69 60

## User Manual Code: DH-PLZ20C0-D ZOOM LENS IR MEGA-PIXEL DH-PLZ20C0-D 4K UHD 3.7 ... 16 mm DC DAHUA

| Dedicated resolution:                         | 12 Mpx, 4K UHD |
|-----------------------------------------------|----------------|
| Lens mount:                                   | CS             |
| Focal length:                                 | 3.7 16 mm      |
| Iris:                                         | DC             |
| Brightness:                                   | 1.5 (F)        |
| Zoom:                                         | manual         |
| View angle for camera with 1/1.7 inch sensor: | 109 ° 28.5 °   |
| IR correction:                                | *              |
| Weight:                                       | 0.27 kg        |
| Dimensions:                                   | Ø 51 x 88 mm   |
| Manufacturer / Brand:                         | DAHUA          |
| Guarantee:                                    | 3 years        |