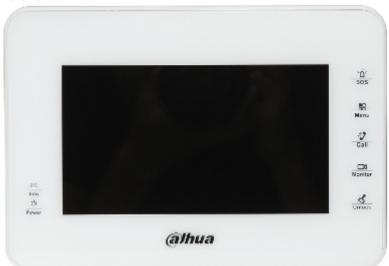

### Front view:

| Compatibility:   | Interphone installation - DAHUA IP Protocol                                                                                                                                                                                                                                                                                                                                                                                      |
|------------------|----------------------------------------------------------------------------------------------------------------------------------------------------------------------------------------------------------------------------------------------------------------------------------------------------------------------------------------------------------------------------------------------------------------------------------|
| Shield:          | 7 " TFT-LCD color matrix                                                                                                                                                                                                                                                                                                                                                                                                         |
| Resolution:      | 800 x 480                                                                                                                                                                                                                                                                                                                                                                                                                        |
| Internal memory: | 4 GB (built-in)                                                                                                                                                                                                                                                                                                                                                                                                                  |
| Main features:   | Microphone built-in, Speakers built-in, Bidirectional communication, Smooth adjustment of monitor parameters: image brightness, ring tone volume and conversation volume, Automatically capture and save images if there is no response to the doorbell, Records a short video message if there is no response to the doorbell button, IP Dahua cameras support, The ability of direct communication between two or more panels, |
| Controlling:     | One-touch action buttons + capacitive touch screen                                                                                                                                                                                                                                                                                                                                                                               |
| Alarm inputs:    | 8                                                                                                                                                                                                                                                                                                                                                                                                                                |
| Power supply:    | • 10 V 15 V DC / 450 mA,<br>• 24 V PoE - DAHUA IP Protocol                                                                                                                                                                                                                                                                                                                                                                       |
| Color:           | White                                                                                                                                                                                                                                                                                                                                                                                                                            |
| Operation temp:  | -10 °C 60 °C                                                                                                                                                                                                                                                                                                                                                                                                                     |
| Weight:          | 0.636 kg                                                                                                                                                                                                                                                                                                                                                                                                                         |
| Dimensions:      | 220 x 155 x 37 mm                                                                                                                                                                                                                                                                                                                                                                                                                |