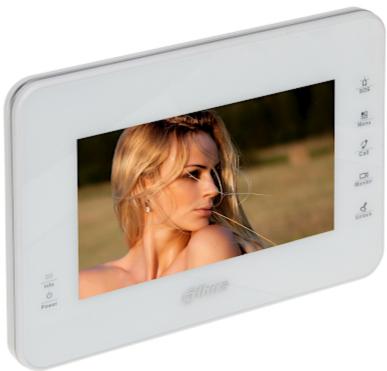

### Front view:

| Compatibility:   | Interphone installation - DAHUA IP Protocol                                                                                                                                                                                                                                                                                                                                                                                      |
|------------------|----------------------------------------------------------------------------------------------------------------------------------------------------------------------------------------------------------------------------------------------------------------------------------------------------------------------------------------------------------------------------------------------------------------------------------|
| Shield:          | 7 " TFT-LCD color matrix                                                                                                                                                                                                                                                                                                                                                                                                         |
| Resolution:      | 800 x 480                                                                                                                                                                                                                                                                                                                                                                                                                        |
| Internal memory: | 4 GB (built-in)                                                                                                                                                                                                                                                                                                                                                                                                                  |
| Main features:   | Microphone built-in, Speakers built-in, Bidirectional communication, Smooth adjustment of monitor parameters: image brightness, ring tone volume and conversation volume, Automatically capture and save images if there is no response to the doorbell, Records a short video message if there is no response to the doorbell button, IP Dahua cameras support, The ability of direct communication between two or more panels, |
| Controlling:     | One-touch action buttons + capacitive touch screen                                                                                                                                                                                                                                                                                                                                                                               |
| Alarm inputs:    | 8                                                                                                                                                                                                                                                                                                                                                                                                                                |
| Power supply:    | • 10 V 15 V DC / 450 mA,<br>• 24 V PoE - DAHUA IP Protocol                                                                                                                                                                                                                                                                                                                                                                       |
| Color:           | White                                                                                                                                                                                                                                                                                                                                                                                                                            |
| Operation temp:  | -10 °C 60 °C                                                                                                                                                                                                                                                                                                                                                                                                                     |
| Weight:          | 0.636 kg                                                                                                                                                                                                                                                                                                                                                                                                                         |
| Dimensions:      | 220 x 155 x 37 mm                                                                                                                                                                                                                                                                                                                                                                                                                |