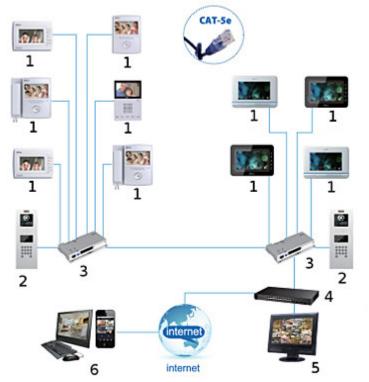

### Example of application:

1. INDOOR PANEL

Code: DHI-VTH1560BW INDOOR PANEL IP **DHI-VTH1560BW** DAHUA

- 2. Video doorphone
- 3. DHI-VTNS1060A
- 4. Hub / Switch
- $5. \ System \ management \ center$
- 6. Remote client