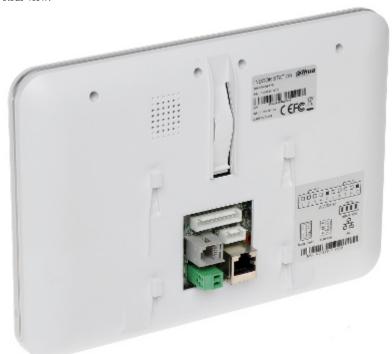

#### Rear view:

Device connectors:

Code: DHI-VTH1560BW INDOOR PANEL IP **DHI-VTH1560BW** DAHUA

In the kit: