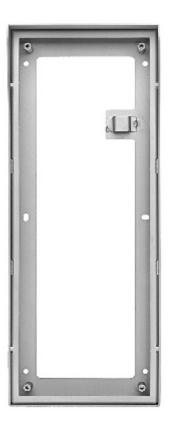

designed for mounting a 3-module panel.

DELTA-OPTI Monika Matysiak; https://www.delta.poznan.pl POL; 60-713 Poznań; Graniczna 10 e-mail: delta-opti@delta.poznan.pl; tel: +(48) 61 864 69 60

2024-04-20

VTOB114

## User Manual Code: VTOB114 SURFACE HOUSING **VTOB114** DAHUA

| Number of mounted modules: | 3 pcs                                             |
|----------------------------|---------------------------------------------------|
| Material:                  | Aluminum                                          |
| Application:               | VTO2000A                                          |
| Color:                     | Silver                                            |
| Weight:                    | 0.536 kg                                          |
| External dimensions:       | • 377 x 148 x 45 mm<br>• 35 mm rain-shield length |
| Manufacturer / Brand:      | DAHUA                                             |
| Guarantee:                 | 3 years                                           |