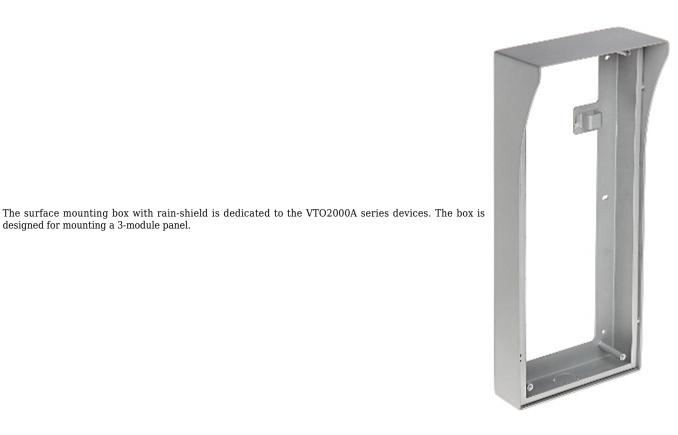

designed for mounting a 3-module panel.

DELTA-OPTI Monika Matysiak; https://www.delta.poznan.pl POL; 60-713 Poznań; Graniczna 10 e-mail: delta-opti@delta.poznan.pl; tel: +(48) 61 864 69 60

2024-04-20

VTOB114

## User Manual Code: VTOB114 SURFACE HOUSING **VTOB114** DAHUA

| Number of mounted modules: | 3 pcs                                             |
|----------------------------|---------------------------------------------------|
| Material:                  | Aluminum                                          |
| Application:               | VTO2000A                                          |
| Color:                     | Silver                                            |
| Weight:                    | 0.536 kg                                          |
| External dimensions:       | • 377 x 148 x 45 mm<br>• 35 mm rain-shield length |
| Manufacturer / Brand:      | DAHUA                                             |
| Guarantee:                 | 3 years                                           |